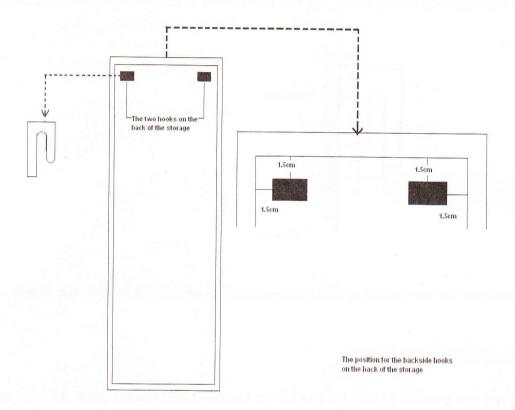

### Storage install instructions

1, Take out the accessories attached in the storage. Please fix the hooks(two pcs) at the position we showed as following:

- 2, Install the other pair of the hooks on the wall.
- 1) Make sure the height and breadth of drill hole then draw a line on the wall.
- 2) Installing Pothook on line of drawing.(we have attached the pothook one piece and several necessary Nails in the cabinet)
- 3) If the height discrepancy within 8mm, put the solid thing in pothook groove (see the diagram 1).