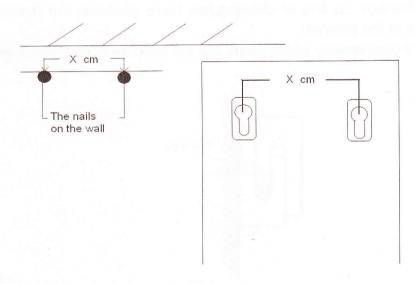

#### Mirror Install Instructions

- 1) Please take out our attached Nails for the Mirror hanging and fasten them as your request place.
- 2) Please make sure the two nails are fixed fasten enough on the wall, and then you can hang on the mirror.