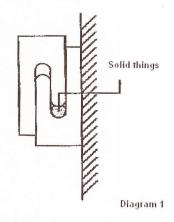

### Storage install instructions

1, Take out the accessories attached in the storage. Please fix the hooks(two pcs) at the position we showed as following:

- 2, Install the other pair of the hooks on the wall.
- 1) Make sure the height and breadth of drill hole then draw a line on the wall.
- 2) Installing Pothook on line of drawing.(we have attached the pothook one piece and several necessary Nails in the cabinet)
- 3) If the height discrepancy within 8mm, put the solid thing in pothook groove (see the diagram 1).