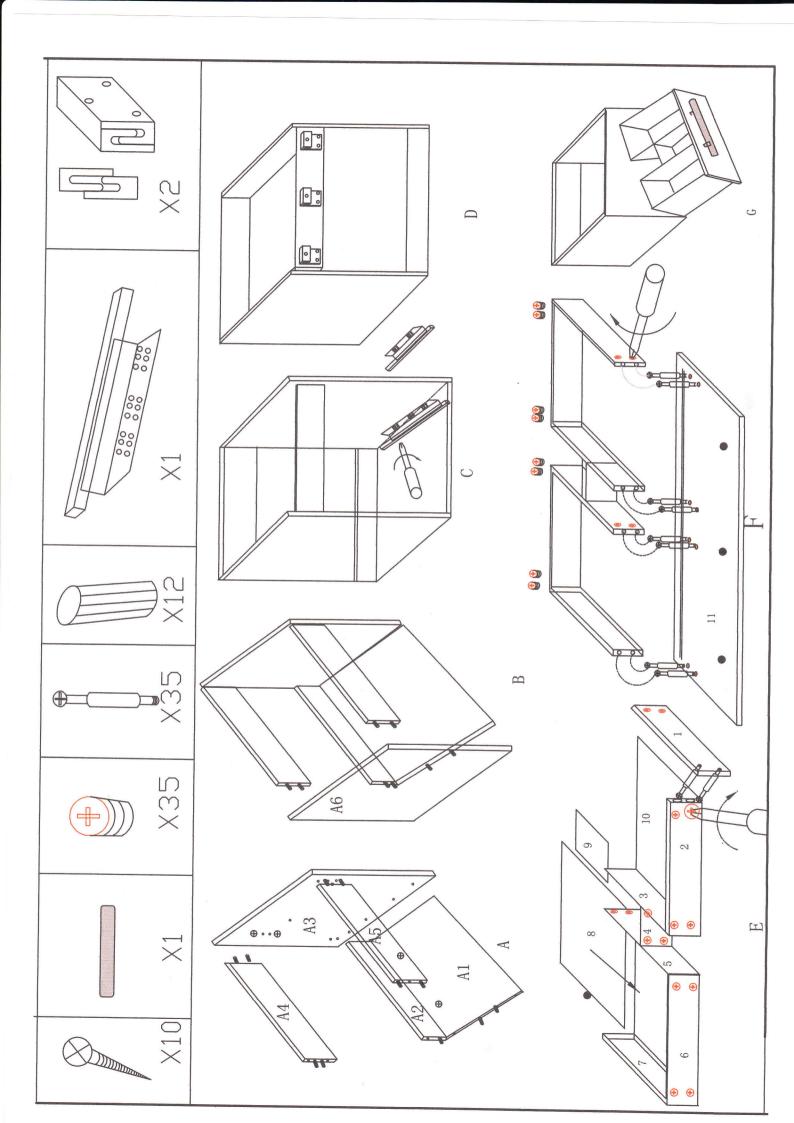

## **Bathroom Furniture Install Instructions**

#### Cabinet (basin) install instructions

- 1) Make sure the height and breadth of drill hole then draw a line on the wall.
- 2) Installing Pothook on line of drawing.(we have attached the pothook one piece and several necessary Nails in the cabinet)
- 3) If the height discrepancy within 8mm, put the solid thing in pothook groove (see the diagram 1).

NOTE: The instructions for our drawer system, please find the separately instruction sheet.

### Storage install instructions

1, Take out the accessories attached in the storage. Please fix the hooks(two pcs) at the position we showed as following:

- 2, Install the other pair of the hooks on the wall.
- 1) Make sure the height and breadth of drill hole then draw a line on the wall.
- 2) Installing Pothook on line of drawing.(we have attached the pothook one piece and several necessary Nails in the cabinet)
- 3) If the height discrepancy within 8mm, put the solid thing in pothook groove (see the diagram 1).