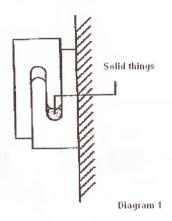

#### Cabinet (basin) install instructions

- 1) Make sure the height and breadth of drill hole then draw a line on the wall.
- 2) Installing Pothook on line of drawing.(we have attached the pothook one piece and several necessary Nails in the cabinet)
- 3) If the height discrepancy within 8mm, put the solid thing in pothook groove (see the diagram 1).