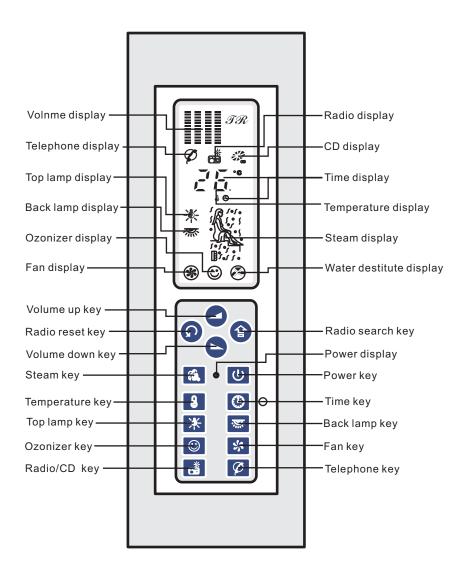

# A.TR--019 Steam Generator control panel

### B. TR-019 Steam generator Operation manual

- 1. Please open the water supply valve before push U "power" key to turn on the power, the LED lamp will be light after turn on the power, then the steam generator is ready for working ,the window of temperature display the present temperature.
- "TEMPERATURE "kev. 2. Temperature setting: Push the temperature display will flash, and the predestine temperature is display. The predestine temperature limit to :20 $\sim$  60 °C . Push the key after 3 second, the temperature continuously up. After set the temperature your need, the temperature display stop flash after 3 second later, the user-defined temperature stored in computer REM automatically and the temperature window display the actual temperature of bathroom. The steam generator will stop working when the temperature of bathroom is higher than or equal to the user-defined temperature, when the temperature of bathroom is lower than the

user-defined temperature for 30 second, the steam generator will work again. The default temperature is 45 c.( Note: Because of the temperature detector inside operating box, the temperature for display may be less than the temperature of bathroom)

- 3, Time setting: Push \( \begin{align\*} \text{" TIME " key to set up time, the time step two minute for every push, the time limit to: 0 ~60 min . When the time is lower than or equal to " 00 ", the steam generator stop working ,if you need steam continue, you must reset time again and push \( \begin{align\*} \text{ STEAM " key . As if you need steam generator working without time limit, set time to " 00 " directly . On operating, you can reset time at anytime.
- 4. Be sure water supply is appropriate, then push [ "STEAM " key, steam display light, the steam spray out after 3 minute. If the water is destitute, the water destitute display and the steam display flash, the steam generator stop working impermanent still the water supply is appropriate please find out the trouble of water supply before using

steam generator . On operating, you can push [3] "STEAM" key again to stop the steam generator working.

- 5, Push FAN" key, fan display light, the fan working, you can push FAN " key again to stop fun working.
- 6, Push OZONIZER" key, the Ozonizer working, you can push OZONIZER "key again to stop Ozonizer working.
- 7, Push TOP LAMP "key, top lamp display light, the top lamp working. you can push TOP LAMP "key again to stop the top lamp working.
- 9, Push "BACK LAMP" key, back lamp display light, the top lamp working. you can push "BACK LAMP" key again to stop the back lamp working.
- 10, Push "RADIO/CD" key, radio display light, the radio working. Push "RADIO/CD" key Again, radio display dark, radio turn off.

On radio: (Frequency range: FM87.5 ~ 108 MHz) push

- \*\*SEARCH "key , the radio searching broadcast from 87.5MHz up to 108MHz automatically .When get a broadcast, the radio can self-lock the broadcast, push \*\*SEARCH "key again the radio automatic search for next broadcast .As if frequency arrive 108MHz, push \*\*Q\* "RESET "key to reset the frequency to 87.5MHz, then push \*\*SEARCH "key again to search broadcast automatically .
- 9. Push "RADIO/ C D "key, CD display light, the CD working, push "RADIO/ C D "key again, CD display dark, CD turn off.
- When have a calling, telephone buzzer ring, then push 
  "TELEPHONE" key, telephone display light, the telephone working and cut off the Radio or CD automatically .Push 
  "TELEPHONE" key Again , telephone display dark, telephone turn off .
- 11. Volume setting: Push " volume up " or " volume down " key to set up volume, push the key after 3 second later, the volume continuously up or down...

- 12, Finish washing, push U "POWER" key to turn off the steam generator. At this time, the LED display screen display count down for 60 second, the steam generator automatic drain, turn on Fan, automatic turn off the Steam, Light, Radio, CD and Telephone. The steam generator will standing again after 60 second. You can push U "POWER" key to restart the steam generator.
- 13, Finish using the steam generator, please turn off the power and cut off the water supply.