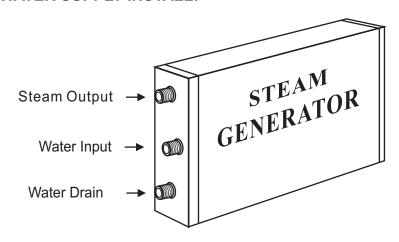

ain, turn on Fan, automatic turn off the Steam, Light, Radio, CD and Telephone. The steam generator will standing again after 60 second. You can push U "POWER" key to restart the steam generator.
- 13, Finish using the steam generator, please turn off the power and cut off the water supply.

## **ELECTRICAL SPECIFICATIONS:**

| Supply Power       | Alternating current 220V-240V |
|--------------------|-------------------------------|
| Power Frequency    | 50Hz/60Hz                     |
| Control Voltage    | Direct current 12V            |
| Limit Power        | 3KW                           |
| Light Voltage      | Alternating Current 12V       |
| Fan Voltage        | Direct current 12V            |
| Radio Output Power | 5W                            |

### **WATER SUPPLY INSTALL:**