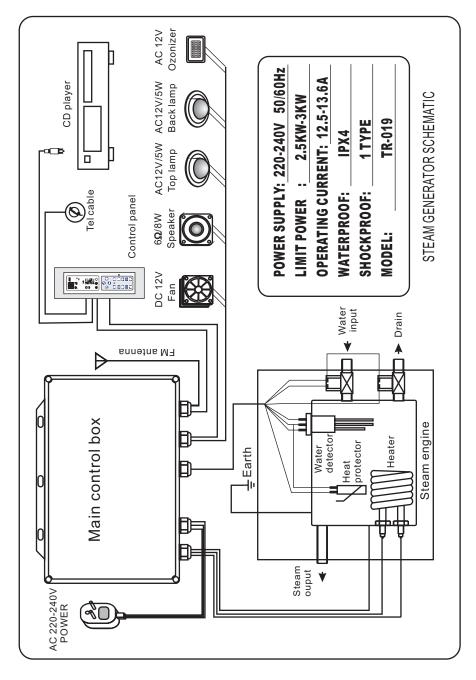

## **ELECTRICAL SPECIFICATIONS:**

| Supply Power       | Alternating current 220V-240V |
|--------------------|-------------------------------|
| Power Frequency    | 50Hz/60Hz                     |
| Control Voltage    | Direct current 12V            |
| Limit Power        | 3KW                           |
| Light Voltage      | Alternating Current 12V       |
| Fan Voltage        | Direct current 12V            |
| Radio Output Power | 5W                            |