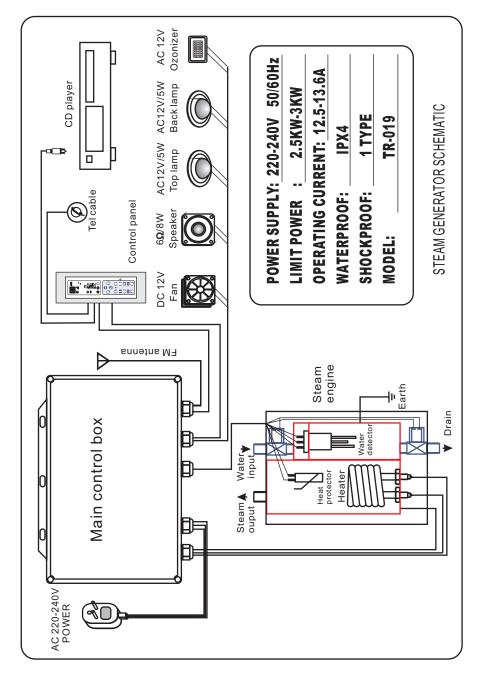

AC Supply Voltage: 220V-240V

Water Supply: 0.1-0.4Mpa.

The AC supply using for steam house must be separateness, the cross-section of the power cable must exceed 2.5mm, and with a separate power switch.

## **ELECTRICAL SPECIFICATIONS:**

| Supply Power       | Alternating current 220V-240V |
|--------------------|-------------------------------|
| Power Frequency    | 50Hz/60Hz                     |
| Control Voltage    | Direct current 12V            |
| Limit Power        | 3KW                           |
| Light Voltage      | Alternating Current 12V       |
| Fan Voltage        | Direct current 12V            |
| Radio Output Power | 5W                            |