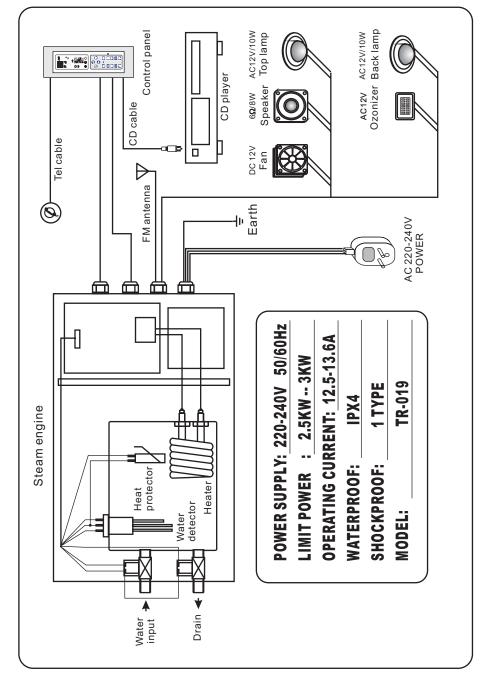

## **ELECTRICAL SPECIFICATIONS:**

| Supply Power       | Alternating current 220V-240V |
|--------------------|-------------------------------|
| Power Frequency    | 50Hz/60Hz                     |
| Control Voltage    | Direct current 12V            |
| Limit Power        | 3KW                           |
| Light Voltage      | Alternating Current 12V       |
| Fan Voltage        | Direct current 12V            |
| Radio Output Power | 5W                            |