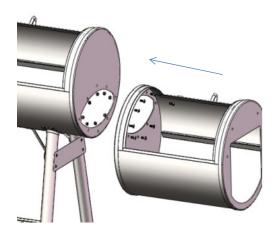

2.10 Assemble the Smoker Lid

2.14 Assemble the Front Plate on the Body with M6\*15 screw and M6 nut

2.15 Assemble the Smoker Grid in the smoker body

2.17 Assemble the grid in the main body

2.19 Assemble the handle on the main body 1id with M6\*15 screw and M6 nut

2.16 Assemble the charcoal pan and the charcoal grid

2.18 Assemble the main body door

 $2.\,20$  Assemble the charcoal grid, the charcoal pan and the cook grid  $\,$  in the side box  $\,$ 

2.23 Assemble the handel on the side of the side box with  $\rm M6{*}15~screw$  and M6 nut