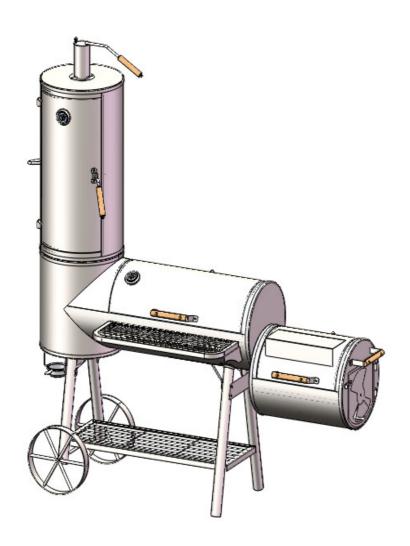

## **KBW Trading Gmbh**

ATR NUMBER: 2225

1. Part List

| 1. Part |                  | 1   | Г       |     |                               |     |         |
|---------|------------------|-----|---------|-----|-------------------------------|-----|---------|
| No.     | Part             | Qty | Picture | No. | Part                          | Qty | Picture |
| 1       | Main body        | 1   |         | 17  | Main Body<br>Charcoal<br>Pan  | 1   |         |
| 2       | Smoker<br>Body   | 1   |         | 18  | Main Body<br>Charcoal<br>Grid | 1   |         |
| 3       | Chimney          | 1   |         | 19  | Wheel                         | 2   |         |
| 4       | Handle           | 1   |         | 20  | Axle                          | 1   |         |
| 5       | Smoker lid       | 1   |         | 21  | Main Body<br>Lid              | 1   | •       |
| 6       | Side Box         | 1   |         | 22  | Side Box<br>Lid               | 1   |         |
| 7       | Side Box<br>Grid | 2   |         | 23  | Main Body<br>Grid             | 3   |         |
| 8       | Smoker<br>Grid   | 4   |         | 24  | Side Box<br>Charcoal<br>Grid  | 1   |         |
| 9       | Foot<br>Bracket  | 2   |         | 25  | Charcoal<br>Door              | 1   |         |

| 10 | Body<br>Bracket    | 4 |   | 26 | Damper                      | 1 | 0 0 |
|----|--------------------|---|---|----|-----------------------------|---|-----|
| 11 | Bottom<br>Rack     | 1 |   | 27 | Flap Buckle                 | 1 |     |
| 12 | Left-Back<br>Foot  | 1 |   | 28 | Right-Back<br>Foot          | 1 | • • |
| 13 | Left-Front<br>Foot | 1 | • | 29 | Right-Front<br>Foot         | 1 |     |
| 14 | Side Box<br>Handle | 3 |   | 30 | Thermometer                 | 2 |     |
| 15 | Front<br>Plate     | 1 |   | 31 | Side box<br>charcoal<br>pan | 1 |     |
| 16 | Oil cup            | 1 |   | 32 | 0il Cup<br>Hooks            | 1 | 5   |