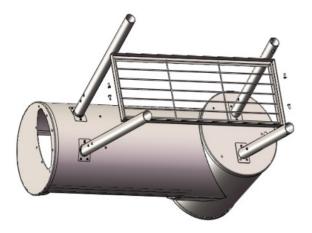

 $2.\,6\,\,\mathrm{Assemble}$  the Body Bracket with M6\*15 screw and M6 nut

 $2.\,8$  Assemble the Chimney with M6\*15 screw and M6 nut

 $2.\,9$  Assemble Damper Lock with M5 step screw

2.13 Assemble the handle on the smoker lid with  $$\operatorname{M10}$  lock nut

2.10 Assemble the Smoker Lid

2.14 Assemble the Front Plate on the Body with M6\*15 screw and M6 nut

2.15 Assemble the Smoker Grid in the smoker body

2.17 Assemble the grid in the main body

2.19 Assemble the handle on the main body 1id with M6\*15 screw and M6 nut

2.16 Assemble the charcoal pan and the charcoal grid

2.18 Assemble the main body door

 $2.\,20$  Assemble the charcoal grid, the charcoal pan and the cook grid  $\,$  in the side box  $\,$ 

2.23 Assemble the handel on the side of the side box with  $\rm M6{*}15~screw$  and M6 nut