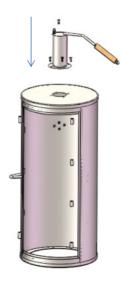

2.10 Assemble the Smoker Lid

2.14 Assemble the Front Plate on the Body with M6\*15 screw and M6 nut

2.15 Assemble the Smoker Grid in the smoker body

2.17 Assemble the grid in the main body

2.19 Assemble the handle on the main body 1id with M6\*15 screw and M6 nut