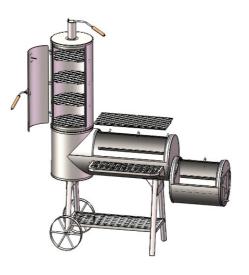

## **KBW Trading Gmbh**

ATR NUMBER: 2225

1. Part List

| 1. Part |                  | 1   | Г       |     |                               |     |         |
|---------|------------------|-----|---------|-----|-------------------------------|-----|---------|
| No.     | Part             | Qty | Picture | No. | Part                          | Qty | Picture |
| 1       | Main body        | 1   |         | 17  | Main Body<br>Charcoal<br>Pan  | 1   |         |
| 2       | Smoker<br>Body   | 1   |         | 18  | Main Body<br>Charcoal<br>Grid | 1   |         |
| 3       | Chimney          | 1   |         | 19  | Wheel                         | 2   |         |
| 4       | Handle           | 1   |         | 20  | Axle                          | 1   |         |
| 5       | Smoker lid       | 1   |         | 21  | Main Body<br>Lid              | 1   | •       |
| 6       | Side Box         | 1   |         | 22  | Side Box<br>Lid               | 1   |         |
| 7       | Side Box<br>Grid | 2   |         | 23  | Main Body<br>Grid             | 3   |         |
| 8       | Smoker<br>Grid   | 4   |         | 24  | Side Box<br>Charcoal<br>Grid  | 1   |         |
| 9       | Foot<br>Bracket  | 2   |         | 25  | Charcoal<br>Door              | 1   |         |