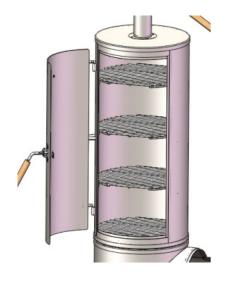

2.10 Assemble the Smoker Lid

2.14 Assemble the Front Plate on the Body with M6\*15 screw and M6 nut

2.15 Assemble the Smoker Grid in the smoker body

2.17 Assemble the grid in the main body

2.19 Assemble the handle on the main body 1id with M6\*15 screw and M6 nut