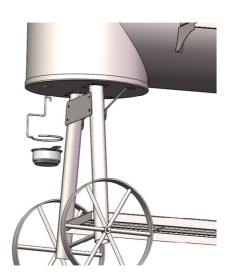

## 2.3 Assembel Bottom Rack with M6\*15 screw

 $2.\,5$  Assemble the Foot Bracket with M6\*15 screw

 $2.\,7$  Assemble the Body Bracket with M6\*15 screw and M6 nut

 $2.\,4$  Assemble the Alxe and the Wheel with M10 Lock Nut

 $2.\,6\,\,\mathrm{Assemble}$  the Body Bracket with M6\*15 screw and M6 nut

 $2.\,8$  Assemble the Chimney with M6\*15 screw and M6 nut

 $2.\,9$  Assemble Damper Lock with M5 step screw

2.13 Assemble the handle on the smoker lid with  $$\operatorname{M10}$  lock nut

 $2.\,24\;\mathrm{Assemble}$  the 0il cup and 0il cup hook

2.25 Assemble the thermometer and finish the assembling