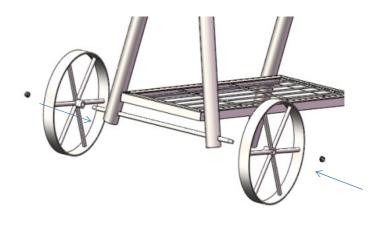

## 2.3 Assembel Bottom Rack with M6\*15 screw

 $2.\,5$  Assemble the Foot Bracket with M6\*15 screw

 $2.\,7$  Assemble the Body Bracket with M6\*15 screw and M6 nut

 $2.\,4$  Assemble the Alxe and the Wheel with M10 Lock Nut