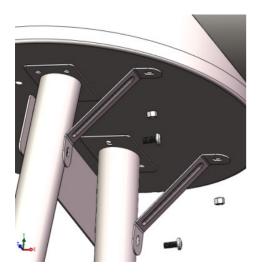

## 2.3 Assembel Bottom Rack with M6\*15 screw

 $2.\,5$  Assemble the Foot Bracket with M6\*15 screw

 $2.\,7$  Assemble the Body Bracket with M6\*15 screw and M6 nut

 $2.\,4$  Assemble the Alxe and the Wheel with M10 Lock Nut

 $2.\,6\,\,\mathrm{Assemble}$  the Body Bracket with M6\*15 screw and M6 nut

 $2.\,8$  Assemble the Chimney with M6\*15 screw and M6 nut

 $2.\,9$  Assemble Damper Lock with M5 step screw

2.13 Assemble the handle on the smoker lid with  $$\operatorname{M10}$  lock nut