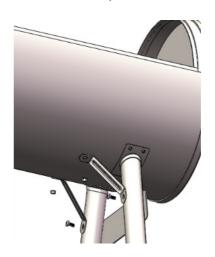

 $2.\,6\,\,\mathrm{Assemble}$  the Body Bracket with M6\*15 screw and M6 nut

 $2.\,8$  Assemble the Chimney with M6\*15 screw and M6 nut

 $2.\,9$  Assemble Damper Lock with M5 step screw

2.13 Assemble the handle on the smoker lid with  $$\operatorname{M10}$  lock nut