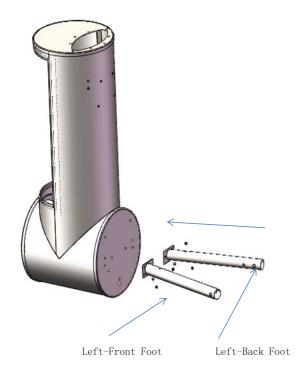

## 2. Assemble instruction

2.1 Assemble the feet with M6\*15 screw and M6 nut

2.2 Assemble the feet with M6\*15 screw and M6 nut

## 2.3 Assembel Bottom Rack with M6\*15 screw

 $2.\,5$  Assemble the Foot Bracket with M6\*15 screw

 $2.\,7$  Assemble the Body Bracket with M6\*15 screw and M6 nut

 $2.\,4$  Assemble the Alxe and the Wheel with M10 Lock Nut