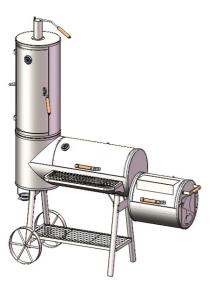

## **KBW Trading Gmbh**

ATR NUMBER: 2225

1. Part List

| 1. Part |                  | 1   | Г       |     |                               |     |         |
|---------|------------------|-----|---------|-----|-------------------------------|-----|---------|
| No.     | Part             | Qty | Picture | No. | Part                          | Qty | Picture |
| 1       | Main body        | 1   |         | 17  | Main Body<br>Charcoal<br>Pan  | 1   |         |
| 2       | Smoker<br>Body   | 1   |         | 18  | Main Body<br>Charcoal<br>Grid | 1   |         |
| 3       | Chimney          | 1   |         | 19  | Wheel                         | 2   |         |
| 4       | Handle           | 1   |         | 20  | Axle                          | 1   |         |
| 5       | Smoker lid       | 1   |         | 21  | Main Body<br>Lid              | 1   | •       |
| 6       | Side Box         | 1   |         | 22  | Side Box<br>Lid               | 1   |         |
| 7       | Side Box<br>Grid | 2   |         | 23  | Main Body<br>Grid             | 3   |         |
| 8       | Smoker<br>Grid   | 4   |         | 24  | Side Box<br>Charcoal<br>Grid  | 1   |         |
| 9       | Foot<br>Bracket  | 2   |         | 25  | Charcoal<br>Door              | 1   |         |

| 10 | Body<br>Bracket    | 4 |   | 26 | Damper                      | 1 | 0 0 |
|----|--------------------|---|---|----|-----------------------------|---|-----|
| 11 | Bottom<br>Rack     | 1 |   | 27 | Flap Buckle                 | 1 |     |
| 12 | Left-Back<br>Foot  | 1 |   | 28 | Right-Back<br>Foot          | 1 | • • |
| 13 | Left-Front<br>Foot | 1 | • | 29 | Right-Front<br>Foot         | 1 |     |
| 14 | Side Box<br>Handle | 3 |   | 30 | Thermometer                 | 2 |     |
| 15 | Front<br>Plate     | 1 |   | 31 | Side box<br>charcoal<br>pan | 1 |     |
| 16 | Oil cup            | 1 |   | 32 | 0il Cup<br>Hooks            | 1 | 5   |