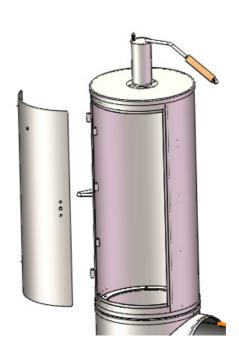

2.10 Assemble the Smoker Lid

2.14 Assemble the Front Plate on the Body with M6\*15 screw and M6 nut

2.15 Assemble the Smoker Grid in the smoker body

2.17 Assemble the grid in the main body

2.19 Assemble the handle on the main body 1id with M6\*15 screw and M6 nut

2.16 Assemble the charcoal pan and the charcoal grid

2.18 Assemble the main body door

 $2.\,20$  Assemble the charcoal grid, the charcoal pan and the cook grid  $\,$  in the side box  $\,$ 

2.23 Assemble the handel on the side of the side box with  $\rm M6{*}15~screw$  and M6 nut