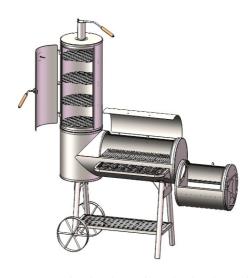

## **KBW Trading Gmbh**

ATR NUMBER: 2225

1. Part List

| 1. Part |                  | 1   | Г       |     |                               |     |         |
|---------|------------------|-----|---------|-----|-------------------------------|-----|---------|
| No.     | Part             | Qty | Picture | No. | Part                          | Qty | Picture |
| 1       | Main body        | 1   |         | 17  | Main Body<br>Charcoal<br>Pan  | 1   |         |
| 2       | Smoker<br>Body   | 1   |         | 18  | Main Body<br>Charcoal<br>Grid | 1   |         |
| 3       | Chimney          | 1   |         | 19  | Wheel                         | 2   |         |
| 4       | Handle           | 1   |         | 20  | Axle                          | 1   |         |
| 5       | Smoker lid       | 1   |         | 21  | Main Body<br>Lid              | 1   | •       |
| 6       | Side Box         | 1   |         | 22  | Side Box<br>Lid               | 1   |         |
| 7       | Side Box<br>Grid | 2   |         | 23  | Main Body<br>Grid             | 3   |         |
| 8       | Smoker<br>Grid   | 4   |         | 24  | Side Box<br>Charcoal<br>Grid  | 1   |         |
| 9       | Foot<br>Bracket  | 2   |         | 25  | Charcoal<br>Door              | 1   |         |