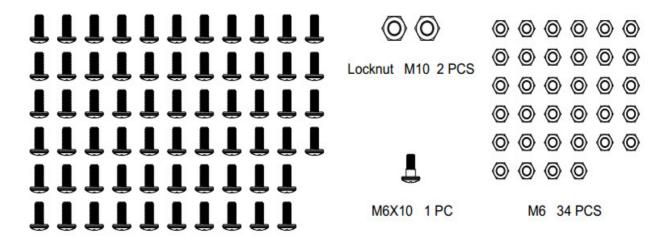

Side Box<br>Charcoal<br>Grid  | 1   |         |
| 9       | Foot<br>Bracket  | 2   |         | 25  | Charcoal<br>Door              | 1   |         |

| 10 | Body<br>Bracket    | 4 |   | 26 | Damper                      | 1 | 0 0 |
|----|--------------------|---|---|----|-----------------------------|---|-----|
| 11 | Bottom<br>Rack     | 1 |   | 27 | Flap Buckle                 | 1 |     |
| 12 | Left-Back<br>Foot  | 1 |   | 28 | Right-Back<br>Foot          | 1 | • • |
| 13 | Left-Front<br>Foot | 1 | • | 29 | Right-Front<br>Foot         | 1 |     |
| 14 | Side Box<br>Handle | 3 |   | 30 | Thermometer                 | 2 |     |
| 15 | Front<br>Plate     | 1 |   | 31 | Side box<br>charcoal<br>pan | 1 |     |
| 16 | Oil cup            | 1 |   | 32 | 0il Cup<br>Hooks            | 1 | 5   |



M6X15 64 PCS

## 2. Assemble instruction

2.1 Assemble the feet with M6\*15 screw and M6 nut

2.2 Assemble the feet with M6\*15 screw and M6 nut





## 2.3 Assembel Bottom Rack with M6\*15 screw



 $2.\,5$  Assemble the Foot Bracket with M6\*15 screw



 $2.\,7$  Assemble the Body Bracket with M6\*15 screw and M6 nut



 $2.\,4$  Assemble the Alxe and the Wheel with M10 Lock Nut



 $2.\,6\,\,\mathrm{Assemble}$  the Body Bracket with M6\*15 screw and M6 nut



 $2.\,8$  Assemble the Chimney with M6\*15 screw and M6 nut





 $2.\,9$  Assemble Damper Lock with M5 step screw



2.13 Assemble the handle on the smoker lid with  $$\operatorname{M10}$  lock nut



2.10 Assemble the Smoker Lid



2.14 Assemble the Front Plate on the Body with M6\*15 screw and M6 nut



2.15 Assemble the Smoke