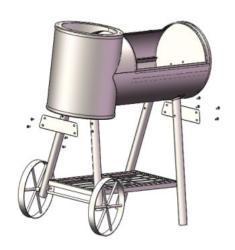

 $2.\,24\;\mathrm{Assemble}$  the 0il cup and 0il cup hook

2.25 Assemble the thermometer and finish the assembling