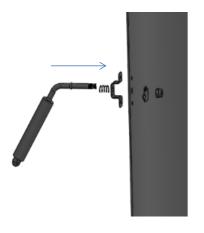

 $2.\,6\,\,\mathrm{Assemble}$  the Body Bracket with M6\*15 screw and M6 nut

 $2.\,8$  Assemble the Chimney with M6\*15 screw and M6 nut

 $2.\,9$  Assemble Damper Lock with M5 step screw

2.13 Assemble the handle on the smoker lid with  $$\operatorname{M10}$  lock nut