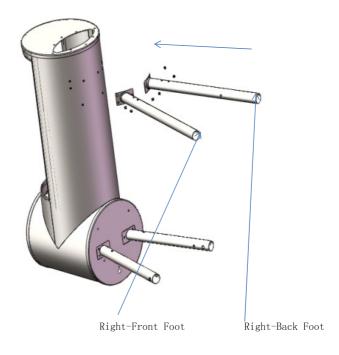

## 2. Assemble instruction

2.1 Assemble the feet with M6\*15 screw and M6 nut

2.2 Assemble the feet with M6\*15 screw and M6 nut

## 2.3 Assembel Bottom Rack with M6\*15 screw

 $2.\,5$  Assemble the Foot Bracket with M6\*15 screw

 $2.\,7$  Assemble the Body Bracket with M6\*15 screw and M6 nut

 $2.\,4$  Assemble the Alxe and the Wheel with M10 Lock Nut