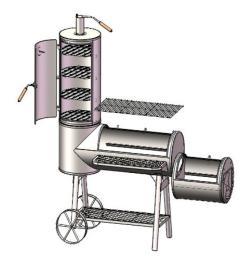

## **KBW Trading Gmbh**

ATR NUMBER: 2225

1. Part List

| 1. Part |                  | 1   | Г       |     |                               |     |         |
|---------|------------------|-----|---------|-----|-------------------------------|-----|---------|
| No.     | Part             | Qty | Picture | No. | Part                          | Qty | Picture |
| 1       | Main body        | 1   |         | 17  | Main Body<br>Charcoal<br>Pan  | 1   |         |
| 2       | Smoker<br>Body   | 1   |         | 18  | Main Body<br>Charcoal<br>Grid | 1   |         |
| 3       | Chimney          | 1   |         | 19  | Wheel                         | 2   |         |
| 4       | Handle           | 1   |         | 20  | Axle                          | 1   |         |
| 5       | Smoker lid       | 1   |         | 21  | Main Body<br>Lid              | 1   | •       |
| 6       | Side Box         | 1   |         | 22  | Side Box<br>Lid               | 1   |         |
| 7       | Side Box<br>Grid | 2   |         | 23  | Main Body<br>Grid             | 3   |         |
| 8       | Smoker<br>Grid   | 4   |         | 24  | Side Box<br>Charcoal<br>Grid  | 1   |         |
| 9       | Foot<br>Bracket  | 2   |         | 25  | Charcoal<br>Door              | 1   |         |