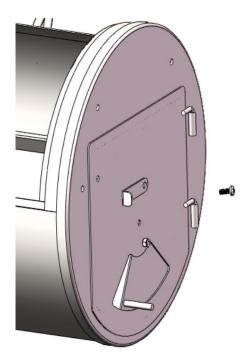

2.16 Assemble the charcoal pan and the charcoal grid

2.18 Assemble the main body door

 $2.\,20$  Assemble the charcoal grid, the charcoal pan and the cook grid  $\,$  in the side box  $\,$ 

2.23 Assemble the handel on the side of the side box with  $\rm M6{*}15~screw$  and M6 nut