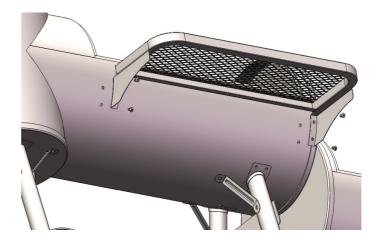

2.16 Assemble the charcoal pan and the charcoal grid

2.18 Assemble the main body door

 $2.\,20$  Assemble the charcoal grid, the charcoal pan and the cook grid  $\,$  in the side box  $\,$ 

2.23 Assemble the handel on the side of the side box with  $\rm M6{*}15~screw$  and M6 nut