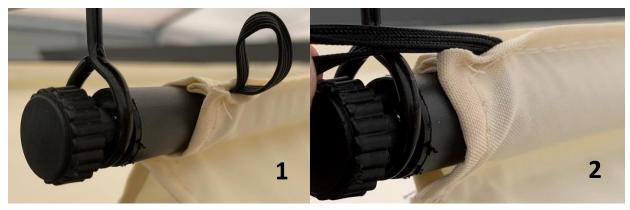

### **Important Note:**

Before you finish installation, please fix the fabric-straps on the outer castor as shown in the pictures below:

While your gazebo is not in use, we recommend to fold the roof together. Please make sure that the roof-fabric is being removed in weather-conditions with strong wind/storm or heavy rain.