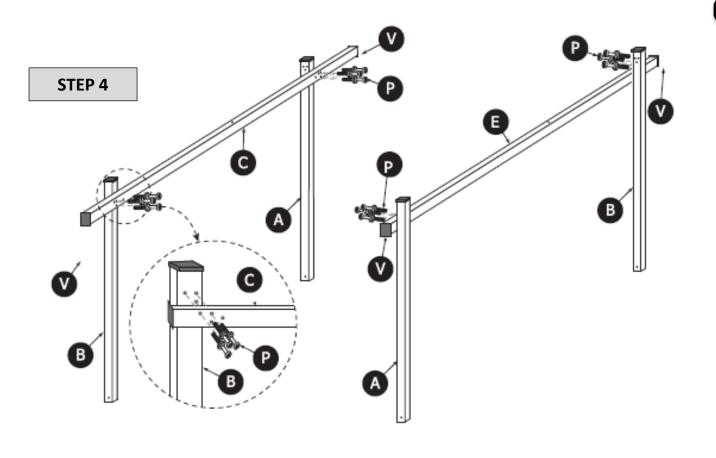

### Part-List

| No. | Drawing | Description                               | Qty. |
|-----|---------|-------------------------------------------|------|
| А   | • •:    | Foot A                                    | 2    |
| В   | • •:    | Foot B                                    | 2    |
| С   | ***     | Beam C<br>Upper frame                     | 1    |
| D   |         | Middle Rail                               | 1    |
| Е   | **      | Bearm E<br>Upper Frame                    | 1    |
| F   | **      | Beam F<br>Upper Frame                     | 2    |
| G   | (i) o   | Outer<br>Stabilisation Bar<br>Fabric-Roof | 1    |
| Н   |         | Stabilisation Bar<br>Fabric Roof          | 5    |
| I+J |         | Roll I<br>(+ Screw J)                     | 1    |
| L   |         | Roll L                                    | 5    |
| М   |         | Roll M                                    | 10   |
| N   | 60      | Roll N                                    | 1    |
| 0   |         | Screw<br>M6x75                            | 2    |
| Р   |         | Special Screw<br>M6x35                    | 24   |

| R | Screw<br>M6x12 | 8  |
|---|----------------|----|
| S | Allen Key      | 1  |
| Т | Screwdriver    | 1  |
| U | Roof-Fabric    | 1  |
| V | End Cap        | 10 |
| W | Upper Cap      | 4  |
| Х | Screw<br>M6x30 | 2  |
| Υ | Base Plate     | 4  |
| Z | Ground Anchor  | 8  |

## **Assembly Instruction**