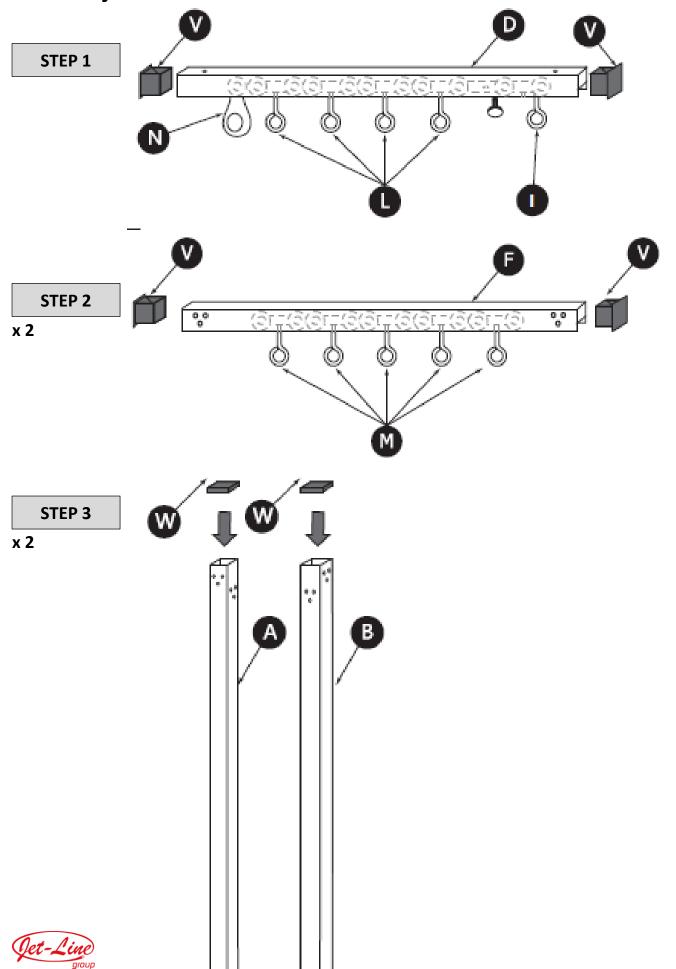

### Part-List

| No. | Drawing | Description                               | Qty. |
|-----|---------|-------------------------------------------|------|
| А   | • •:    | Foot A                                    | 2    |
| В   | • •:    | Foot B                                    | 2    |
| С   | ***     | Beam C<br>Upper frame                     | 1    |
| D   |         | Middle Rail                               | 1    |
| Е   | **      | Bearm E<br>Upper Frame                    | 1    |
| F   | **      | Beam F<br>Upper Frame                     | 2    |
| G   | (i) o   | Outer<br>Stabilisation Bar<br>Fabric-Roof | 1    |
| Н   |         | Stabilisation Bar<br>Fabric Roof          | 5    |
| I+J |         | Roll I<br>(+ Screw J)                     | 1    |
| L   |         | Roll L                                    | 5    |
| М   |         | Roll M                                    | 10   |
| N   | 60      | Roll N                                    | 1    |
| 0   |         | Screw<br>M6x75                            | 2    |
| Р   |         | Special Screw<br>M6x35                    | 24   |

| R | Screw<br>M6x12 | 8  |
|---|----------------|----|
| S | Allen Key      | 1  |
| Т | Screwdriver    | 1  |
| U | Roof-Fabric    | 1  |
| V | End Cap        | 10 |
| W | Upper Cap      | 4  |
| Х | Screw<br>M6x30 | 2  |
| Υ | Base Plate     | 4  |
| Z | Ground Anchor  | 8  |

## **Assembly Instruction**