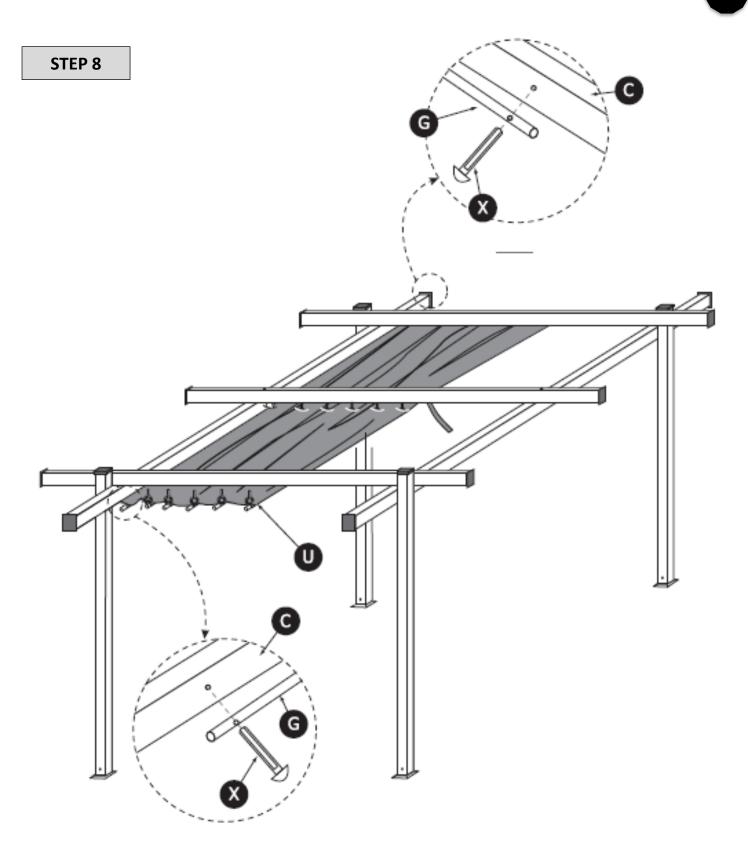

| Stabilisation Bar<br>Fabric Roof          | 5    |
| I+J |         | Roll I<br>(+ Screw J)                     | 1    |
| L   |         | Roll L                                    | 5    |
| М   |         | Roll M                                    | 10   |
| N   | 60      | Roll N                                    | 1    |
| 0   |         | Screw<br>M6x75                            | 2    |
| Р   |         | Special Screw<br>M6x35                    | 24   |



| R | Screw<br>M6x12 | 8  |
|---|----------------|----|
| S | Allen Key      | 1  |
| Т | Screwdriver    | 1  |
| U | Roof-Fabric    | 1  |
| V | End Cap        | 10 |
| W | Upper Cap      | 4  |
| Х | Screw<br>M6x30 | 2  |
| Υ | Base Plate     | 4  |
| Z | Ground Anchor  | 8  |



## **Assembly Instruction**























### **Important Note:**

Before you finish installation, please fix the fabric-straps on the outer castor as shown in the pictures below:





While your gazebo is not in use, we recommend to fold the roof together. Please make sure that the roof-fabric is being removed in weather-conditions with strong wind/storm or heavy rain.









#### **KBW Trading GmbH**

Gewerbering 2 88518 Herbertingen Germany

Phone: 07586-921160 Fax: 07586-9211616 E-Mail: info@jet-line.de

www.jet-line.de