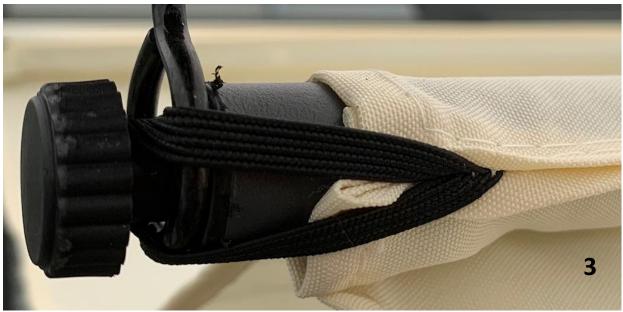

### **Important Note:**

Before you finish installation, please fix the fabric-straps on the outer castor as shown in the pictures below:

While your gazebo is not in use, we recommend to fold the roof together. Please make sure that the roof-fabric is being removed in weather-conditions with strong wind/storm or heavy rain.