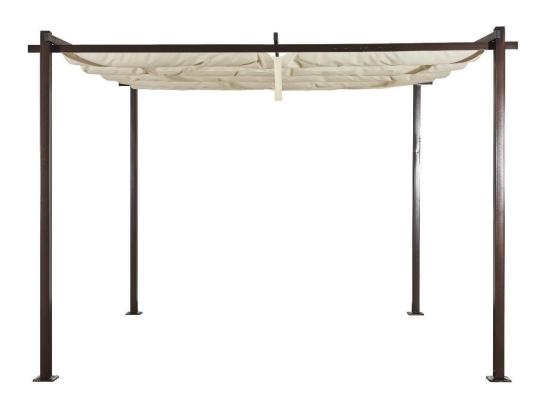

# **GARDEN GAZEBO "KAIRO LIGHT"**

Article-No.: 2950 (beige) + 2951(anthracite)

288 x 288 x 222 cm

- ASSEMBLY- AND USER MANUAL -

Installation-videos and further instructions for our products can be found on the respective page of our website