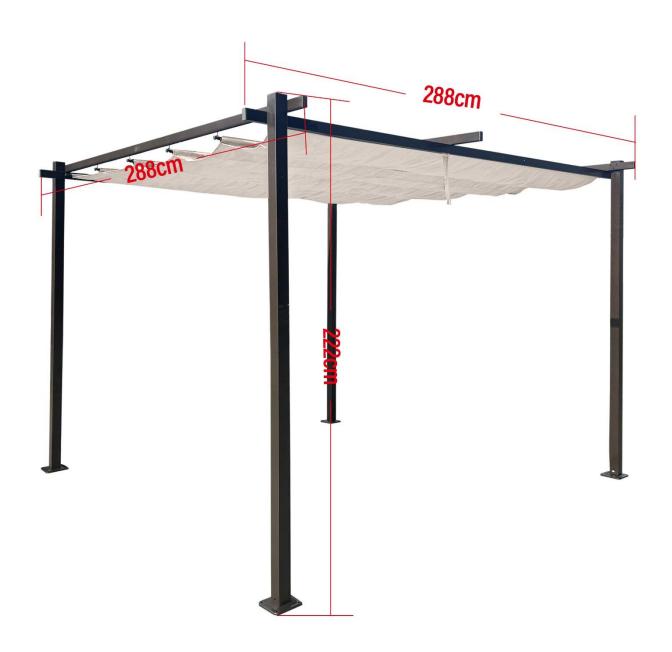

# **GARDEN GAZEBO "KAIRO LIGHT"**

Article-No.: 2950 (beige) + 2951(anthracite)

288 x 288 x 222 cm

- ASSEMBLY- AND USER MANUAL -

Installation-videos and further instructions for our products can be found on the respective page of our website