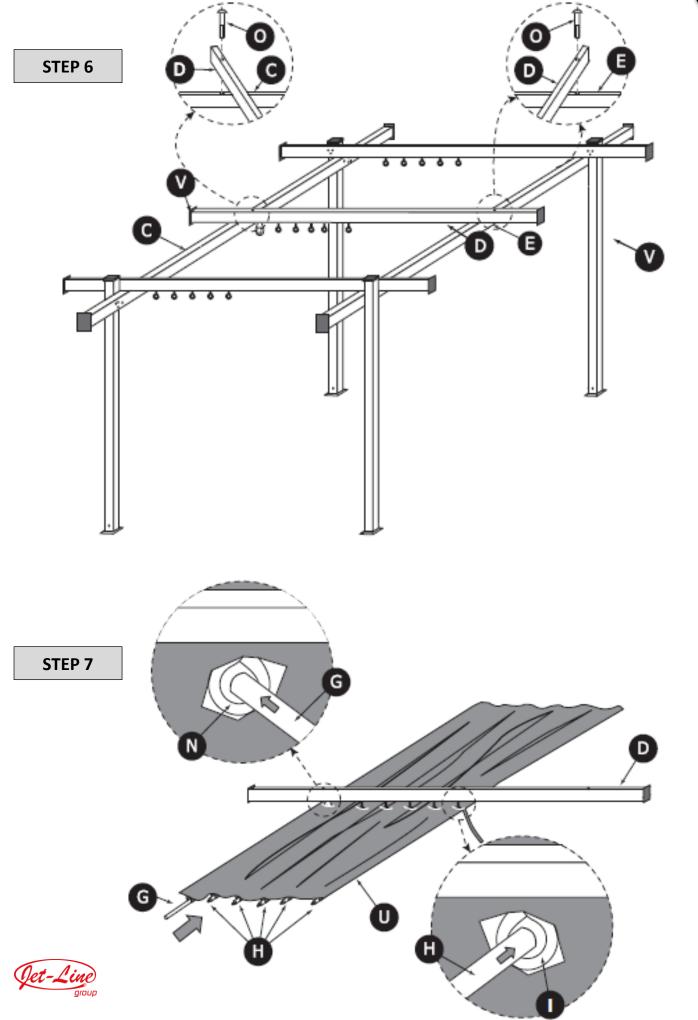

|         | Stabilisation Bar<br>Fabric Roof          | 5    |
| I+J |         | Roll I<br>(+ Screw J)                     | 1    |
| L   |         | Roll L                                    | 5    |
| М   |         | Roll M                                    | 10   |
| N   | 60      | Roll N                                    | 1    |
| 0   |         | Screw<br>M6x75                            | 2    |
| Р   |         | Special Screw<br>M6x35                    | 24   |



| R | Screw<br>M6x12 | 8  |
|---|----------------|----|
| S | Allen Key      | 1  |
| Т | Screwdriver    | 1  |
| U | Roof-Fabric    | 1  |
| V | End Cap        | 10 |
| W | Upper Cap      | 4  |
| Х | Screw<br>M6x30 | 2  |
| Υ | Base Plate     | 4  |
| Z | Ground Anchor  | 8  |



## **Assembly Instruction**























### **Important Note:**

Before you finish installation, please fix the fabric-straps on the outer castor as shown in the pictures below:





While your gazebo is not in use, we recommend to fold the roof together. Please make sure that the roof-fabric is being removed in weather-conditions with strong wind/storm or heavy rain.









#### **KBW Trading GmbH**

Gewerbering 2 88518 Herbertingen Germany

Phone: 07586-921160 Fax: 07586-9211616 E-Mail: info@jet-line.de

www.jet-line.de