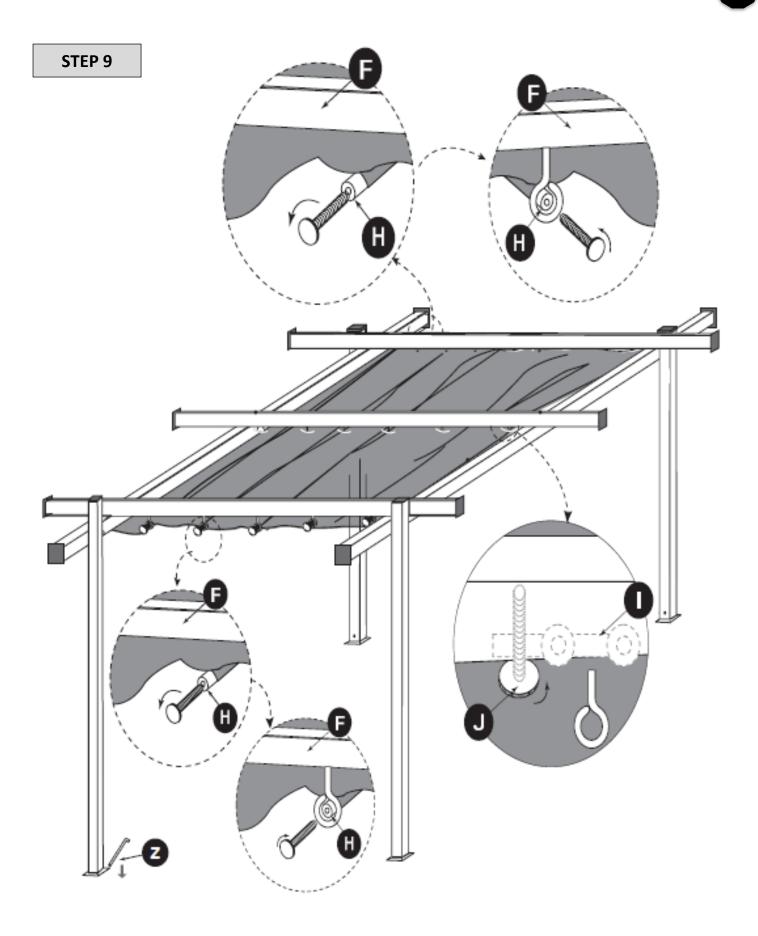

| Stabilisation Bar<br>Fabric Roof          | 5    |
| I+J |         | Roll I<br>(+ Screw J)                     | 1    |
| L   |         | Roll L                                    | 5    |
| М   |         | Roll M                                    | 10   |
| N   | 60      | Roll N                                    | 1    |
| 0   |         | Screw<br>M6x75                            | 2    |
| Р   |         | Special Screw<br>M6x35                    | 24   |



| R | Screw<br>M6x12 | 8  |
|---|----------------|----|
| S | Allen Key      | 1  |
| Т | Screwdriver    | 1  |
| U | Roof-Fabric    | 1  |
| V | End Cap        | 10 |
| W | Upper Cap      | 4  |
| Х | Screw<br>M6x30 | 2  |
| Υ | Base Plate     | 4  |
| Z | Ground Anchor  | 8  |



## **Assembly Instruction**























### **Important Note:**

Before you finish installation, please fix the fabric-straps on the outer castor as shown in the pictures below:





While your gazebo is not in use, we recommend to fold the roof together. Please make sure that the roof-fabric is being removed in weather-conditions with strong wind/storm or heavy rain.









#### **KBW Trading GmbH**

Gewerbering 2 88518 Herbertingen Germany

Phone: 07586-921160 Fax: 07586-9211616 E-Mail: info@jet-line.de

www.jet-line.de