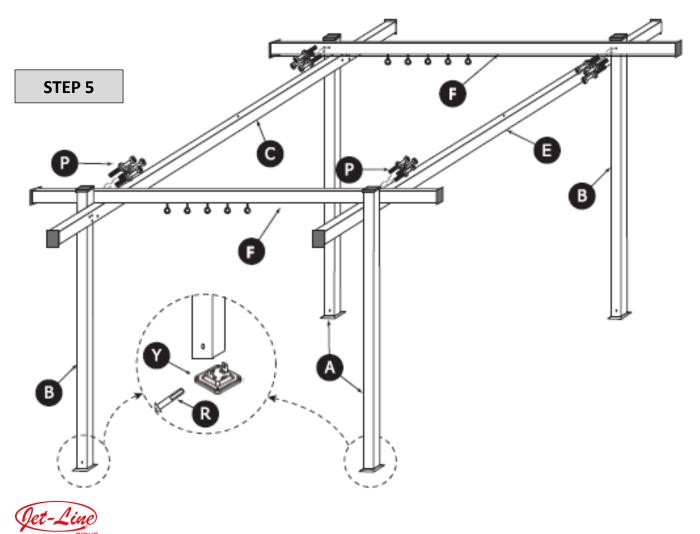

### Part-List

| No. | Drawing | Description                               | Qty. |
|-----|---------|-------------------------------------------|------|
| А   | • •:    | Foot A                                    | 2    |
| В   | • •:    | Foot B                                    | 2    |
| С   | ***     | Beam C<br>Upper frame                     | 1    |
| D   |         | Middle Rail                               | 1    |
| Е   | **      | Bearm E<br>Upper Frame                    | 1    |
| F   | **      | Beam F<br>Upper Frame                     | 2    |
| G   | (i) o   | Outer<br>Stabilisation Bar<br>Fabric-Roof | 1    |
| Н   |         | Stabilisation Bar<br>Fabric Roof          | 5    |
| I+J |         | Roll I<br>(+ Screw J)                     | 1    |
| L   |         | Roll L                                    | 5    |
| М   |         | Roll M                                    | 10   |
| N   | 60      | Roll N                                    | 1    |
| 0   |         | Screw<br>M6x75                            | 2    |
| Р   |         | Special Screw<br>M6x35                    | 24   |

| R | Screw<br>M6x12 | 8  |
|---|----------------|----|
| S | Allen Key      | 1  |
| Т | Screwdriver    | 1  |
| U | Roof-Fabric    | 1  |
| V | End Cap        | 10 |
| W | Upper Cap      | 4  |
| Х | Screw<br>M6x30 | 2  |
| Υ | Base Plate     | 4  |
| Z | Ground Anchor  | 8  |

## **Assembly Instruction**