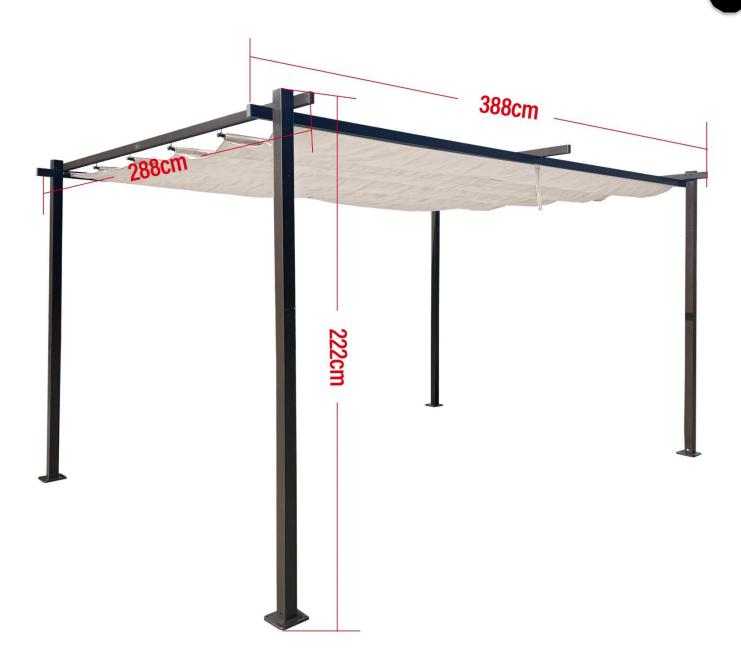

| Special Screw<br>M6x35                    | 24   |
| R     |                                        | Screw<br>M6x12                            | 20   |

Det-Line group

2

| S | Allen Key      | 1  |
|---|----------------|----|
| т | Screwdriver    | 1  |
| U | Roof-Fabric    | 1  |
| V | End Cap        | 10 |
| W | Upper<br>Cap   | 4  |
| x | Screw<br>M6x30 | 2  |
| Y | Base Plate     | 4  |
| z | Ground Anchorr | 8  |

















## Important Note:

Before you finish installation, please fix the fabric-straps on the outer castor as shown in the pictures below:



While your gazebo is not in use, we recommend to fold the roof together. Please make sure that the roof-fabric is being removed in weather-conditions with strong wind/storm or heavy rain.







#### KBW Trading GmbH Gewerbering 2 88518 Herbertingen Germany Phone: 07586-921160 Fax: 07586-9211616 E-Mail: info@jet-line.de <u>www.jet-line.de</u>



10