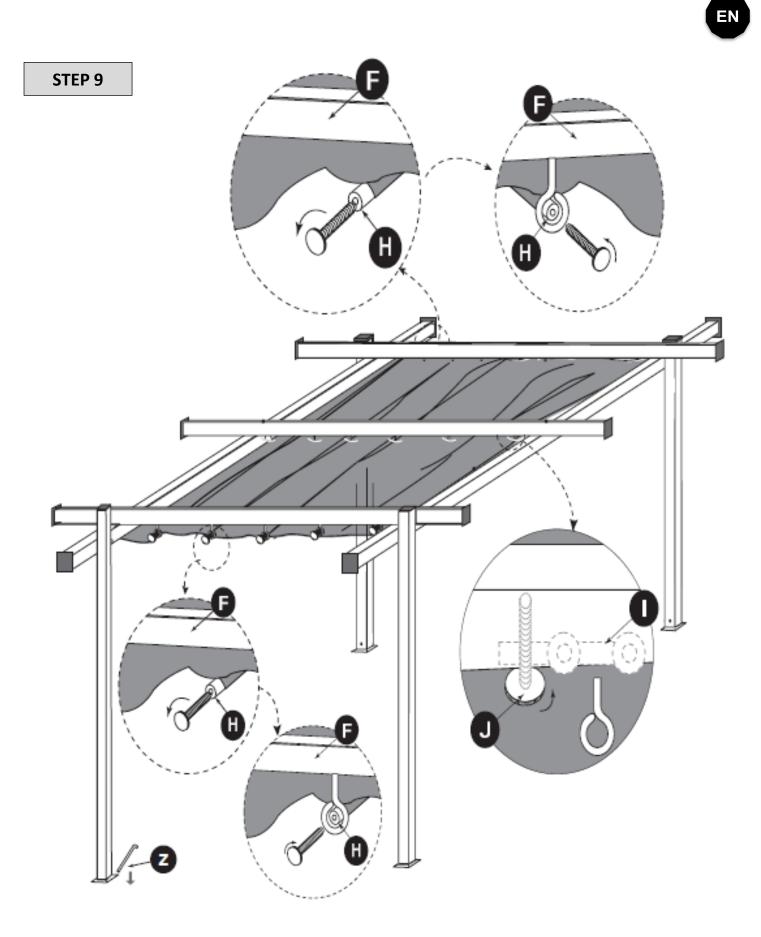

#### Part-List

| No.   | Drawing                                | Description                               | Qty. |
|-------|----------------------------------------|-------------------------------------------|------|
| А     | ·                                      | Foot A                                    | 2    |
| В     | · · · · · · · · · · · · · · · · · · ·  | Foot B                                    | 2    |
| с     | ····· ···· ···· ··· ··· ··· ··· ··· ·· | Beam C<br>Upper Frame                     | 1    |
| D     |                                        | Middle Rail                               | 1    |
| Е     | ····· ··· ··· ··· ··· ··· ··· ··· ···  | Beam E<br>Upper Frame                     | 1    |
| F     | **<br>*                                | Beam F<br>Upper Frame                     | 2    |
| G     |                                        | Outer<br>Stabilisation Bar<br>Fabric-Roof | 1    |
| н     |                                        | Stabilisation Bar<br>Fabric Roof          | 5    |
| I + J | O J J                                  | Roll I<br>(+ Screw J)                     | 1    |
| L     | C<br>C<br>C                            | Roll L                                    | 4    |
| М     | <u>O</u>                               | Roll M                                    | 10   |
| N     | 60                                     | Roll N                                    | 1    |
| ο     |                                        | Screw<br>M6x75                            | 2    |
| Р     |                                        | Special Screw<br>M6x35                    | 24   |
| R     |                                        | Screw<br>M6x12                            | 20   |