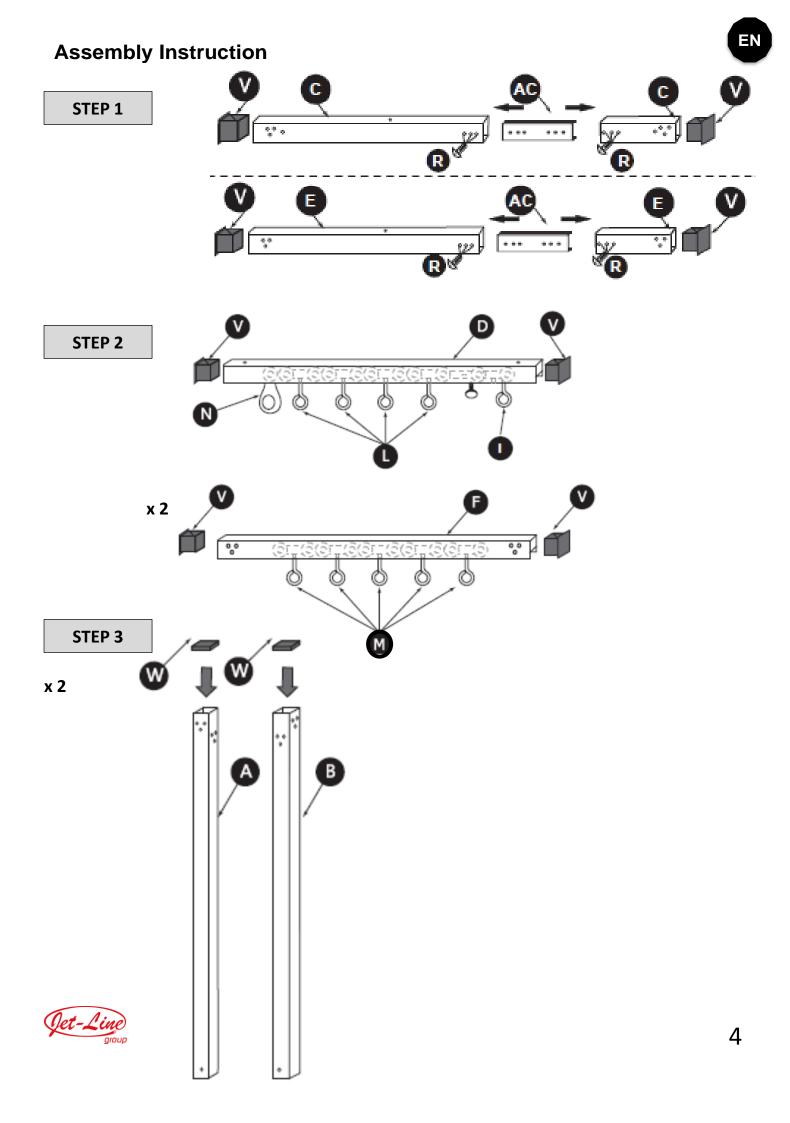

#### Part-List

| No.   | Drawing                                | Description                               | Qty. |
|-------|----------------------------------------|-------------------------------------------|------|
| А     | ·                                      | Foot A                                    | 2    |
| В     | · · · · · · · · · · · · · · · · · · ·  | Foot B                                    | 2    |
| с     | ····· ···· ···· ··· ··· ··· ··· ··· ·· | Beam C<br>Upper Frame                     | 1    |
| D     |                                        | Middle Rail                               | 1    |
| Е     | ····· ··· ··· ··· ··· ··· ··· ··· ···  | Beam E<br>Upper Frame                     | 1    |
| F     | **<br>*                                | Beam F<br>Upper Frame                     | 2    |
| G     |                                        | Outer<br>Stabilisation Bar<br>Fabric-Roof | 1    |
| н     |                                        | Stabilisation Bar<br>Fabric Roof          | 5    |
| I + J | O J J                                  | Roll I<br>(+ Screw J)                     | 1    |
| L     | C<br>C<br>C                            | Roll L                                    | 4    |
| М     | <u>O</u>                               | Roll M                                    | 10   |
| N     | 60                                     | Roll N                                    | 1    |
| ο     |                                        | Screw<br>M6x75                            | 2    |
| Р     |                                        | Special Screw<br>M6x35                    | 24   |
| R     |                                        | Screw<br>M6x12                            | 20   |