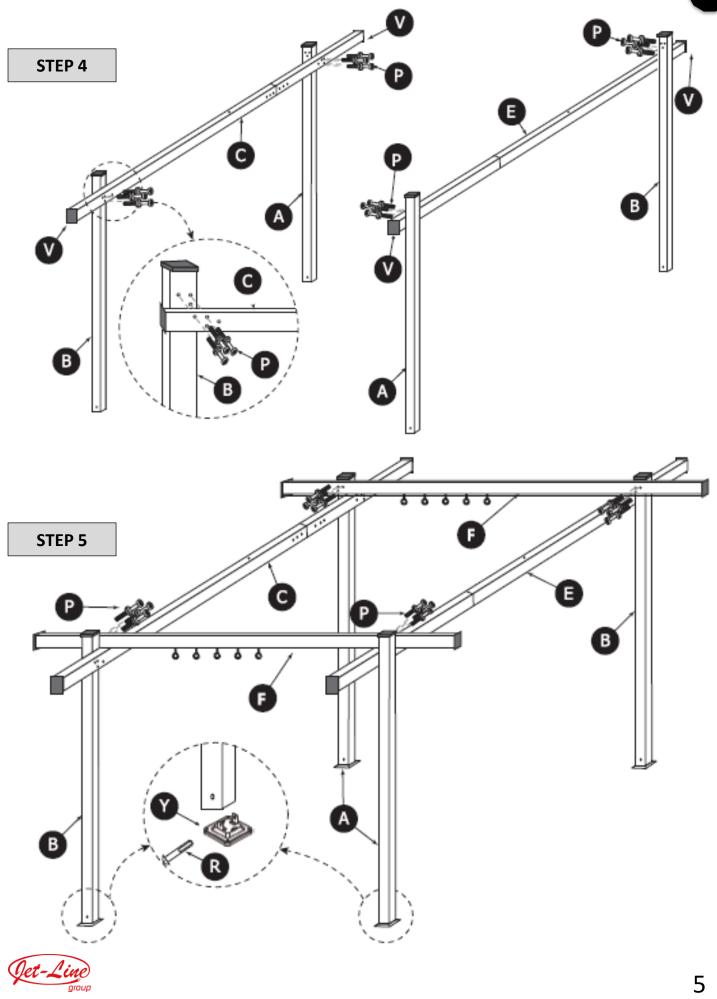

#### Part-List

| No.   | Drawing                                | Description                               | Qty. |
|-------|----------------------------------------|-------------------------------------------|------|
| А     | ·                                      | Foot A                                    | 2    |
| В     | · · · · · · · · · · · · · · · · · · ·  | Foot B                                    | 2    |
| с     | ····· ···· ···· ··· ··· ··· ··· ··· ·· | Beam C<br>Upper Frame                     | 1    |
| D     |                                        | Middle Rail                               | 1    |
| Е     | ····· ··· ··· ··· ··· ··· ··· ··· ···  | Beam E<br>Upper Frame                     | 1    |
| F     | **<br>*                                | Beam F<br>Upper Frame                     | 2    |
| G     |                                        | Outer<br>Stabilisation Bar<br>Fabric-Roof | 1    |
| н     |                                        | Stabilisation Bar<br>Fabric Roof          | 5    |
| I + J | O J J                                  | Roll I<br>(+ Screw J)                     | 1    |
| L     | C<br>C<br>C                            | Roll L                                    | 4    |
| М     | <u>O</u>                               | Roll M                                    | 10   |
| N     | 60                                     | Roll N                                    | 1    |
| ο     |                                        | Screw<br>M6x75                            | 2    |
| Р     |                                        | Special Screw<br>M6x35                    | 24   |
| R     |                                        | Screw<br>M6x12                            | 20   |