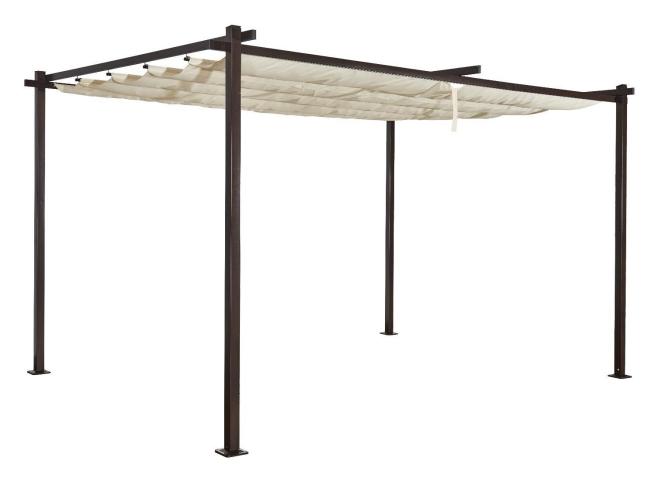

# GARDEN GAZEBO "LUXOR LIGHT"

Article-No.: 2952 (beige) + 2953 (anthracite)

### 388 x 288 x 222 cm