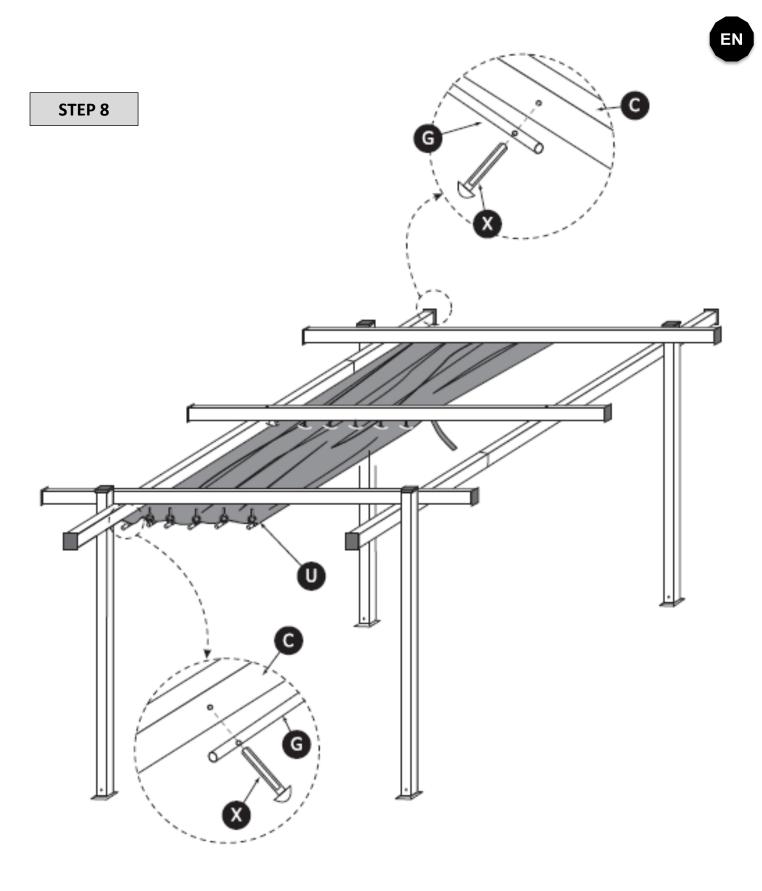

#### Part-List

| No.   | Drawing                                | Description                               | Qty. |
|-------|----------------------------------------|-------------------------------------------|------|
| А     | ·                                      | Foot A                                    | 2    |
| В     | · · · · · · · · · · · · · · · · · · ·  | Foot B                                    | 2    |
| с     | ····· ···· ···· ··· ··· ··· ··· ··· ·· | Beam C<br>Upper Frame                     | 1    |
| D     |                                        | Middle Rail                               | 1    |
| Е     | ····· ··· ··· ··· ··· ··· ··· ··· ···  | Beam E<br>Upper Frame                     | 1    |
| F     | **<br>*                                | Beam F<br>Upper Frame                     | 2    |
| G     |                                        | Outer<br>Stabilisation Bar<br>Fabric-Roof | 1    |
| н     |                                        | Stabilisation Bar<br>Fabric Roof          | 5    |
| I + J | O J J                                  | Roll I<br>(+ Screw J)                     | 1    |
| L     | C<br>C<br>C                            | Roll L                                    | 4    |
| М     | <u>O</u>                               | Roll M                                    | 10   |
| N     | 60                                     | Roll N                                    | 1    |
| ο     |                                        | Screw<br>M6x75                            | 2    |
| Р     |                                        | Special Screw<br>M6x35                    | 24   |
| R     |                                        | Screw<br>M6x12                            | 20   |