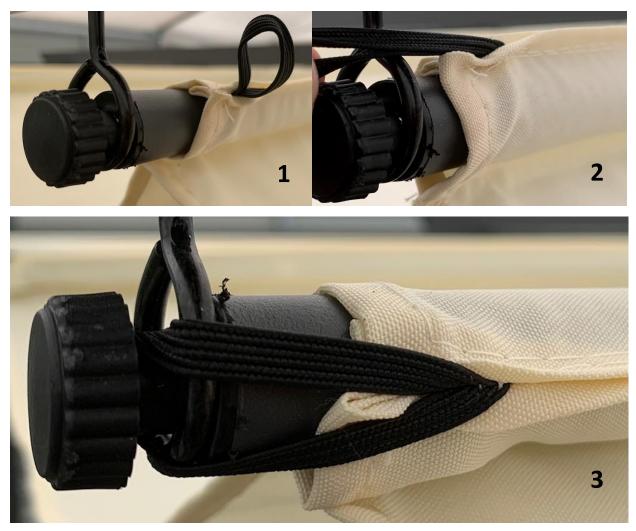

## Important Note:

Before you finish installation, please fix the fabric-straps on the outer castor as shown in the pictures below:

While your gazebo is not in use, we recommend to fold the roof together. Please make sure that the roof-fabric is being removed in weather-conditions with strong wind/storm or heavy rain.