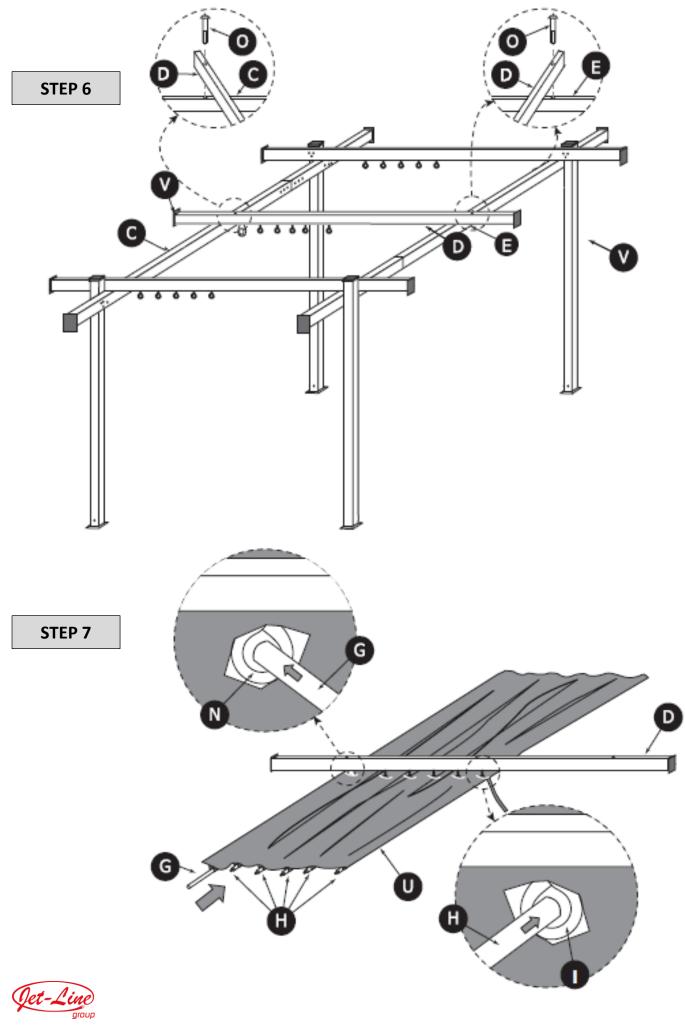

#### Part-List

| No.   | Drawing                                | Description                               | Qty. |
|-------|----------------------------------------|-------------------------------------------|------|
| А     | ·                                      | Foot A                                    | 2    |
| В     | · · · · · · · · · · · · · · · · · · ·  | Foot B                                    | 2    |
| с     | ····· ···· ···· ··· ··· ··· ··· ··· ·· | Beam C<br>Upper Frame                     | 1    |
| D     |                                        | Middle Rail                               | 1    |
| Е     | ····· ··· ··· ··· ··· ··· ··· ··· ···  | Beam E<br>Upper Frame                     | 1    |
| F     | **<br>*                                | Beam F<br>Upper Frame                     | 2    |
| G     |                                        | Outer<br>Stabilisation Bar<br>Fabric-Roof | 1    |
| н     |                                        | Stabilisation Bar<br>Fabric Roof          | 5    |
| I + J | O J J                                  | Roll I<br>(+ Screw J)                     | 1    |
| L     | C<br>C<br>C                            | Roll L                                    | 4    |
| М     | <u>O</u>                               | Roll M                                    | 10   |
| N     | 60                                     | Roll N                                    | 1    |
| ο     |                                        | Screw<br>M6x75                            | 2    |
| Р     |                                        | Special Screw<br>M6x35                    | 24   |
| R     |                                        | Screw<br>M6x12                            | 20   |

## Important Note:

Before you finish installation, please fix the fabric-straps on the outer castor as shown in the pictures below:

While your gazebo is not in use, we recommend to fold the roof together. Please make sure that the roof-fabric is being removed in weather-conditions with strong wind/storm or heavy rain.