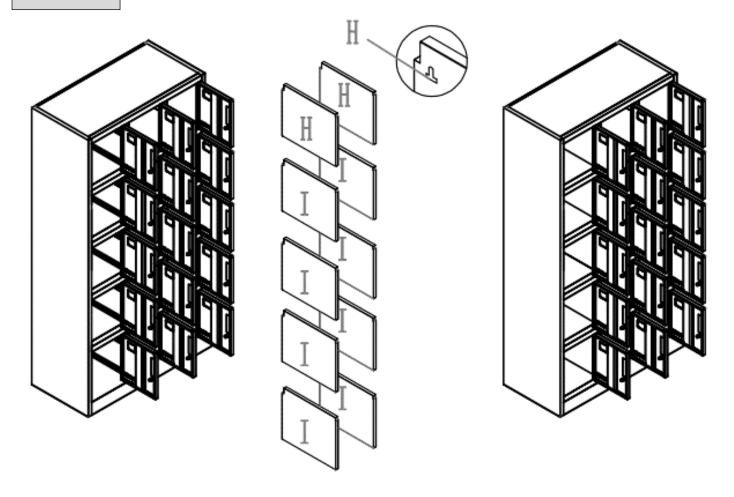

## Part-List:

| Α | Rear Panel         | 1x  |
|---|--------------------|-----|
| В | Left Side Panel    | 1x  |
| С | Right Side Panel   | 1x  |
| D | Front Frame        | 1x  |
| E | Upper Cover        | 1x  |
| F | Intermediate Floor | 4x  |
| G | Bottom             | 1x  |
| н | Intermediate Wall  | 2x  |
| I | Intermediate Wall  | 8x  |
| J | Screw              | 18x |

### STEP 3

3. Install the Upper cover E, the intermediate Floors F and the Bottom G

4. Install the Intermediate Walls H and I as shown in the picture