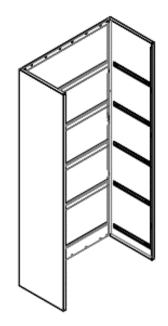

### STEEL CABINET BUDAPEST

Article-No.: 12245, 12249, 12251

- INSTALLATION MANUAL -



#### Installation-videos and further instructions

for our products can be found on <a href="https://www.jet-line.de">www.jet-line.de</a>

Username: jet-line • Password: user2011

### Further products for your office

can be found on www.jet-line.de

# EN

## Part-List:



| Α | Rear Panel         | 1x  |
|---|--------------------|-----|
| В | Left Side Panel    | 1x  |
| С | Right Side Panel   | 1x  |
| D | Front Frame        | 1x  |
| E | Upper Cover        | 1x  |
| F | Intermediate Floor | 4x  |
| G | Bottom             | 1x  |
| н | Intermediate Wall  | 2x  |
| I | Intermediate Wall  | 8x  |
| J | Screw              | 18x |

## Instruction:









1. Connect parts A, B and C







### STEP 3



3. Install the Upper cover E, the intermediate Floors F and the Bottom G







4. Install the Intermediate Walls H and I as shown in the picture





### Installation-videos and further instructions

for our products can be found on

www.jet-line.de

Username: jet-line • Password: user2011

### Further products for your office

Can be found on

www.jet-line.de



#### **KBW Trading GmbH**

Gewerbering 2 88518 Herbertingen Deutschland

Tel: 07586-921160 Fax: 07586-9211616

E-Mail: info@jet-line.de www.office-shopping.eu