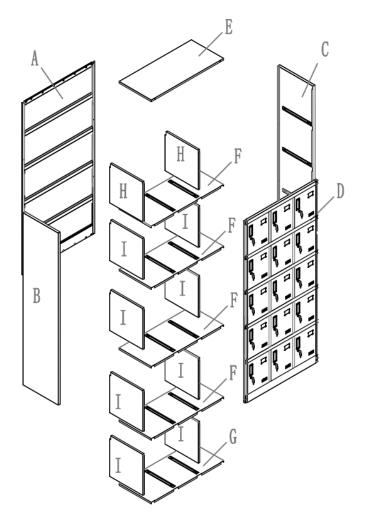

## Part-List:

| Α | Rear Panel         | 1x  |
|---|--------------------|-----|
| В | Left Side Panel    | 1x  |
| С | Right Side Panel   | 1x  |
| D | Front Frame        | 1x  |
| E | Upper Cover        | 1x  |
| F | Intermediate Floor | 4x  |
| G | Bottom             | 1x  |
| н | Intermediate Wall  | 2x  |
| I | Intermediate Wall  | 8x  |
| J | Screw              | 18x |

## Instruction:

1. Connect parts A, B and C

### STEP 3

3. Install the Upper cover E, the intermediate Floors F and the Bottom G

4. Install the Intermediate Walls H and I as shown in the picture