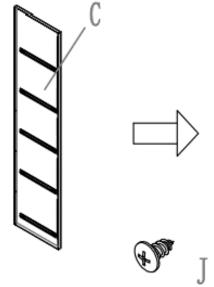

### STEEL CABINET BUDAPEST

Article-No.: 12245, 12249, 12251

- INSTALLATION MANUAL -



#### Installation-videos and further instructions

for our products can be found on <a href="https://www.jet-line.de">www.jet-line.de</a>

Username: jet-line • Password: user2011

### Further products for your office

can be found on www.jet-line.de

# EN

## Part-List:



| Α | Rear Panel         | 1x  |
|---|--------------------|-----|
| В | Left Side Panel    | 1x  |
| С | Right Side Panel   | 1x  |
| D | Front Frame        | 1x  |
| E | Upper Cover        | 1x  |
| F | Intermediate Floor | 4x  |
| G | Bottom             | 1x  |
| н | Intermediate Wall  | 2x  |
| I | Intermediate Wall  | 8x  |
| J | Screw              | 18x |

## Instruction:









1. Connect parts A, B and C







### STEP 3



3. Install the Upper cover E, the intermediate Floors F and the Bottom G







4. Install the Intermediate Walls H and I as shown in the picture





### Installation-videos and further instructions

for our products can be found on

www.jet-line.de

Username: jet-line • Password: user2011

### Further products for your office

Can be found on

www.jet-line.de



#### **KBW Trading GmbH**

Gewerbering 2 88518 Herbertingen Deutschland

Tel: 07586-921160 Fax: 07586-9211616

E-Mail: info@jet-line.de www.office-shopping.eu