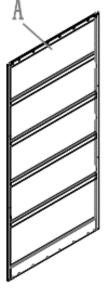

### STEEL CABINET BUDAPEST

Article-No.: 12245, 12249, 12251

- INSTALLATION MANUAL -



#### Installation-videos and further instructions

for our products can be found on <a href="https://www.jet-line.de">www.jet-line.de</a>

Username: jet-line • Password: user2011

### Further products for your office

can be found on www.jet-line.de

# EN

## Part-List:



| Α | Rear Panel         | 1x  |
|---|--------------------|-----|
| В | Left Side Panel    | 1x  |
| С | Right Side Panel   | 1x  |
| D | Front Frame        | 1x  |
| E | Upper Cover        | 1x  |
| F | Intermediate Floor | 4x  |
| G | Bottom             | 1x  |
| н | Intermediate Wall  | 2x  |
| I | Intermediate Wall  | 8x  |
| J | Screw              | 18x |

## Instruction:









1. Connect parts A, B and C







### STEP 3



3. Install the Upper cover E, the intermediate Floors F and the Bottom G







4. Install the Intermediate Walls H and I as shown in the picture





### Installation-videos and further instructions

for our products can be found on

www.jet-line.de

Username: jet-line • Password: user2011

### Further products for your office

Can be found on

www.jet-line.de



#### **KBW Trading GmbH**

Gewerbering 2 88518 Herbertingen Deutschland

Tel: 07586-921160 Fax: 07586-9211616

E-Mail: info@jet-line.de www.office-shopping.eu