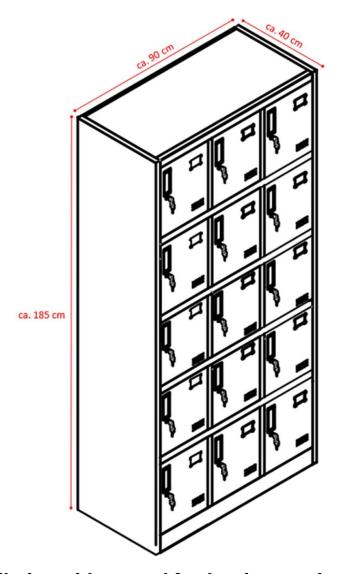

### STEEL CABINET BUDAPEST

Article-No.: 12245, 12249, 12251

- INSTALLATION MANUAL -