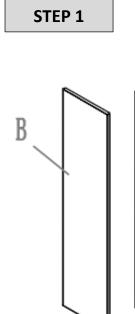

### STEEL CABINET BUDAPEST

Article-No.: 12245, 12249, 12251

- INSTALLATION MANUAL -



#### Installation-videos and further instructions

for our products can be found on <a href="https://www.jet-line.de">www.jet-line.de</a>

Username: jet-line • Password: user2011

### Further products for your office

can be found on www.jet-line.de

# EN

## Part-List:



| Α | Rear Panel         | 1x  |
|---|--------------------|-----|
| В | Left Side Panel    | 1x  |
| С | Right Side Panel   | 1x  |
| D | Front Frame        | 1x  |
| E | Upper Cover        | 1x  |
| F | Intermediate Floor | 4x  |
| G | Bottom             | 1x  |
| н | Intermediate Wall  | 2x  |
| I | Intermediate Wall  | 8x  |
| J | Screw              | 18x |

## Instruction:









1. Connect parts A, B and C







### STEP 3



3. Install the Upper cover E, the intermediate Floors F and the Bottom G







4. Install the Intermediate Walls H and I as shown in the picture





### Installation-videos and further instructions

for our products can be found on

www.jet-line.de

Username: jet-line • Password: user2011

### Further products for your office

Can be found on

www.jet-line.de



#### **KBW Trading GmbH**

Gewerbering 2 88518 Herbertingen Deutschland

Tel: 07586-921160 Fax: 07586-9211616

E-Mail: info@jet-line.de www.office-shopping.eu