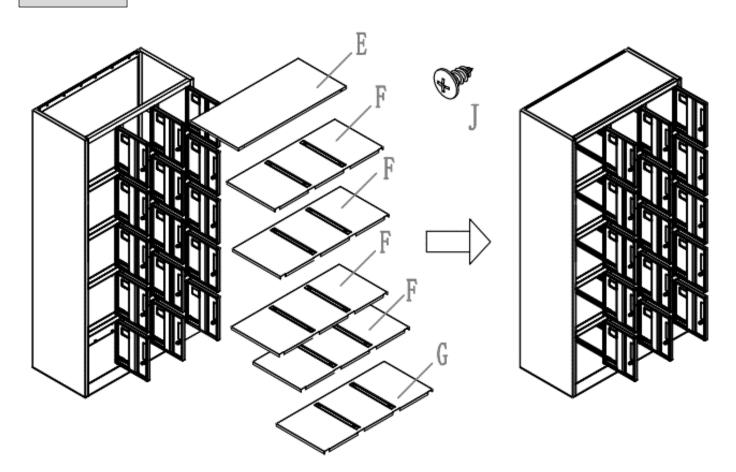

### STEP 3

3. Install the Upper cover E, the intermediate Floors F and the Bottom G

4. Install the Intermediate Walls H and I as shown in the picture