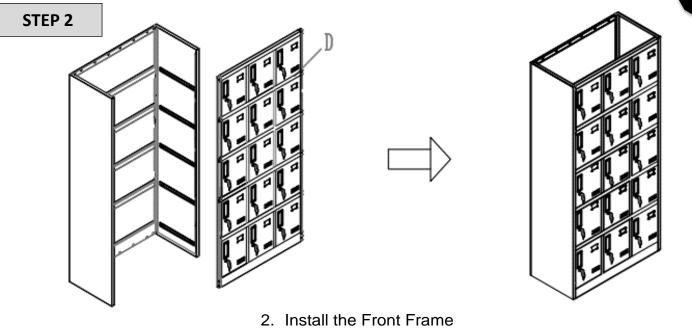

### STEP 3

3. Install the Upper cover E, the intermediate Floors F and the Bottom G

4. Install the Intermediate Walls H and I as shown in the picture