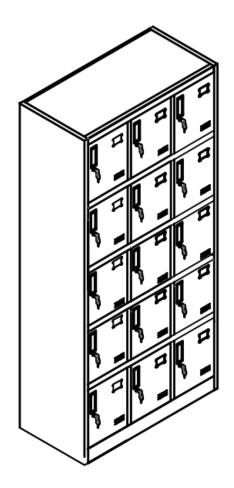

### STEEL CABINET BUDAPEST

Article-No.: 12245, 12249, 12251

- INSTALLATION MANUAL -