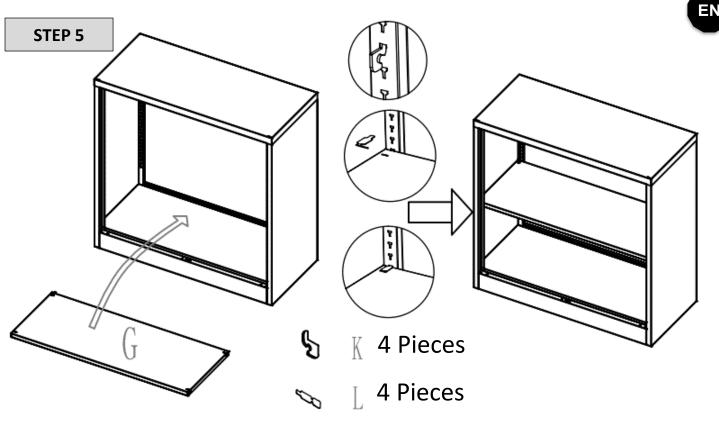

Product-Code: Product-Dimension 12230 (dark gray), 12231 (dark gray-white), 12232 (dark gray-red) Height: approx. 900 mm, Width: approx. 900 mm, Depth: approx. 400 mm

Τ

| Α | Rear Panel         | 1x |
|---|--------------------|----|
| В | Left Side Panel    | 1x |
| С | Right Side Panel   | 1x |
| D | Front Frame        | 1x |
| Е | Bottom             | 1x |
| F | Upper Cover        | 1x |
| G | Intermediate Floor | 1x |
| Н | Left Door          | 1x |
| I | Right Door         | 1x |
| J | Screw (F)          | 7x |
| К | Clip               | 4x |
| L | Clip               | 4x |

Instruction:

STEP 1

1. Connect the Parts A, B and C. To do so use a total of 6 screws J

5. Install the Intermediate Floor G

Installations-videos and further instructions for our products can be found on <u>www.jet-line-e-trade.de</u> Username: jet-line • Password: user2011