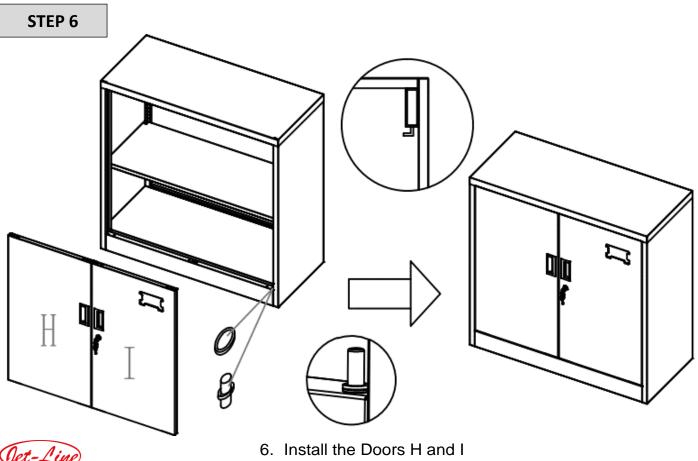

Product-Code: Product-Dimension 12230 (dark gray), 12231 (dark gray-white), 12232 (dark gray-red) Height: approx. 900 mm, Width: approx. 900 mm, Depth: approx. 400 mm

Τ

| Α | Rear Panel         | 1x |
|---|--------------------|----|
| В | Left Side Panel    | 1x |
| С | Right Side Panel   | 1x |
| D | Front Frame        | 1x |
| Е | Bottom             | 1x |
| F | Upper Cover        | 1x |
| G | Intermediate Floor | 1x |
| Н | Left Door          | 1x |
| I | Right Door         | 1x |
| J | Screw (F)          | 7x |
| К | Clip               | 4x |
| L | Clip               | 4x |