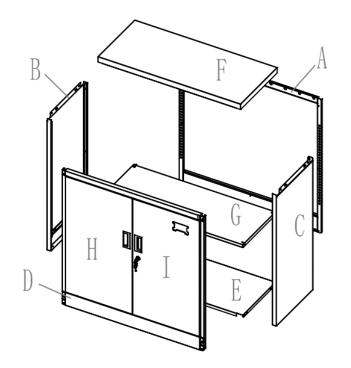

Product-Code: Product-Dimension 12230 (dark gray), 12231 (dark gray-white), 12232 (dark gray-red) Height: approx. 900 mm, Width: approx. 900 mm, Depth: approx. 400 mm

Τ

| Α | Rear Panel         | 1x |
|---|--------------------|----|
| В | Left Side Panel    | 1x |
| С | Right Side Panel   | 1x |
| D | Front Frame        | 1x |
| Е | Bottom             | 1x |
| F | Upper Cover        | 1x |
| G | Intermediate Floor | 1x |
| Н | Left Door          | 1x |
| I | Right Door         | 1x |
| J | Screw (F)          | 7x |
| К | Clip               | 4x |
| L | Clip               | 4x |