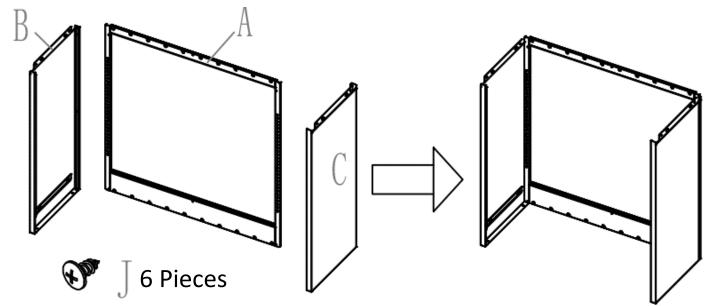

Instruction:

STEP 1

1. Connect the Parts A, B and C. To do so use a total of 6 screws J

5. Install the Intermediate Floor G

Installations-videos and further instructions for our products can be found on <u>www.jet-line-e-trade.de</u> Username: jet-line • Password: user2011