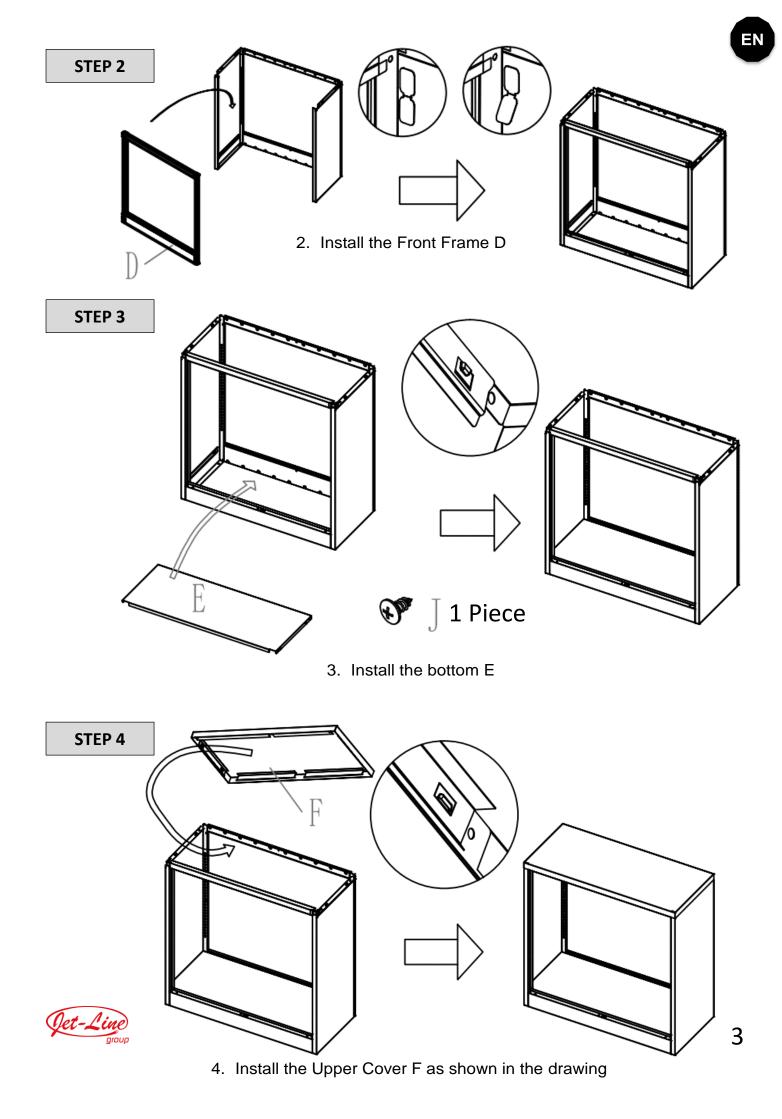

Instruction:

STEP 1

1. Connect the Parts A, B and C. To do so use a total of 6 screws J

5. Install the Intermediate Floor G

Installations-videos and further instructions for our products can be found on <u>www.jet-line-e-trade.de</u> Username: jet-line • Password: user2011