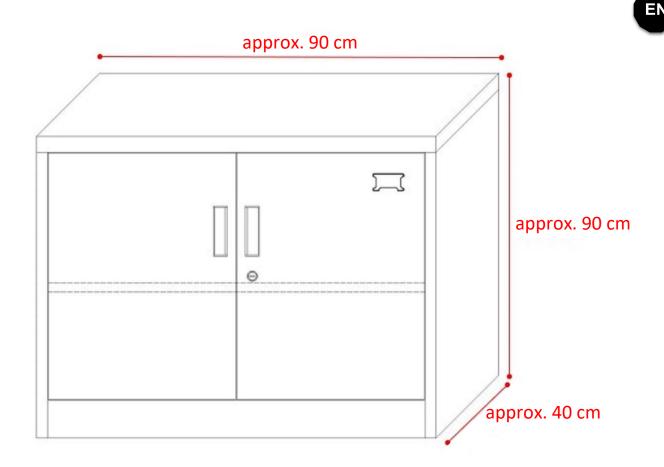

Product-Code: Product-Dimension 12230 (dark gray), 12231 (dark gray-white), 12232 (dark gray-red) Height: approx. 900 mm, Width: approx. 900 mm, Depth: approx. 400 mm

Τ

| Α | Rear Panel         | 1x |
|---|--------------------|----|
| В | Left Side Panel    | 1x |
| С | Right Side Panel   | 1x |
| D | Front Frame        | 1x |
| Е | Bottom             | 1x |
| F | Upper Cover        | 1x |
| G | Intermediate Floor | 1x |
| Н | Left Door          | 1x |
| I | Right Door         | 1x |
| J | Screw (F)          | 7x |
| К | Clip               | 4x |
| L | Clip               | 4x |