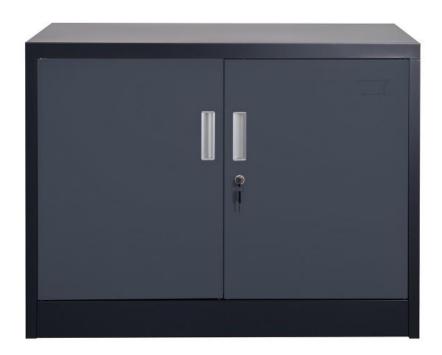

## **STEEL CABINET KIEW**

Product-Code: Product-Dimension 12230 (dark gray), 12231 (dark gray-white), 12232 (dark gray-red) Height: approx. 900 mm, Width: approx. 900 mm, Depth: approx. 400 mm

Τ

| Α | Rear Panel         | 1x |
|---|--------------------|----|
| В | Left Side Panel    | 1x |
| С | Right Side Panel   | 1x |
| D | Front Frame        | 1x |
| Е | Bottom             | 1x |
| F | Upper Cover        | 1x |
| G | Intermediate Floor | 1x |
| Н | Left Door          | 1x |
| I | Right Door         | 1x |
| J | Screw (F)          | 7x |
| К | Clip               | 4x |
| L | Clip               | 4x |