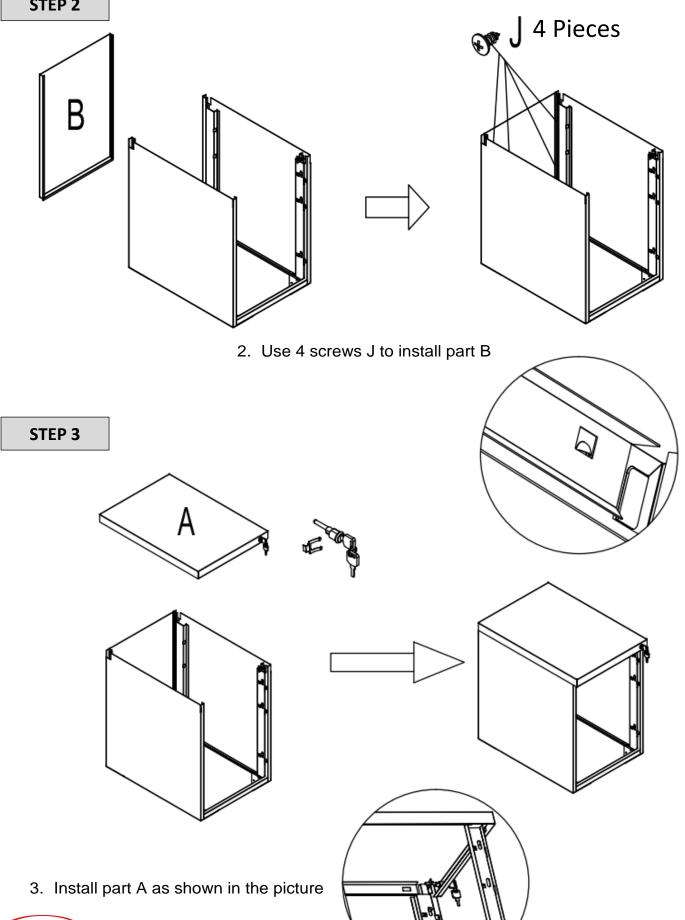

# Instruction

1. Connect the parts C1 and C2 with the Parts D
To do so use a total of 8 screws J