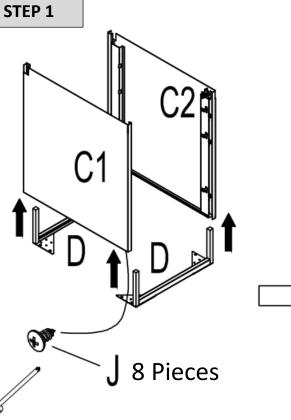

# Instruction

1. Connect the parts C1 and C2 with the Parts D
To do so use a total of 8 screws J