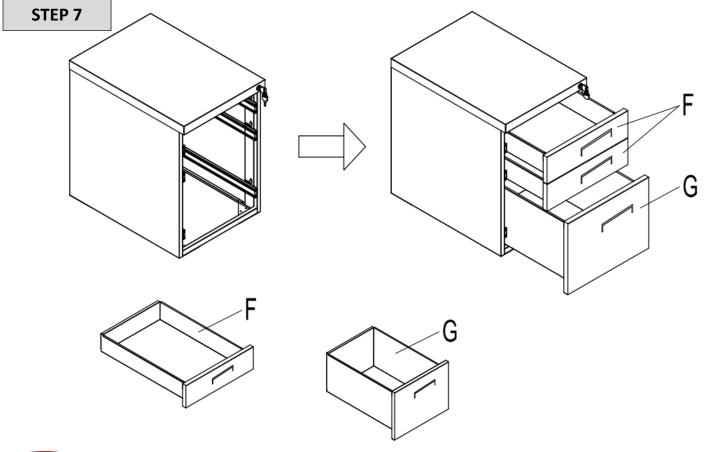

#### STEP 6

6. Assemble the Parts G (1-4) as pictured And install the Drawer Rails E on the sides of the drawer

7. Put the drawers F and G into the corpus by connecting the two opposing parts of the rails F