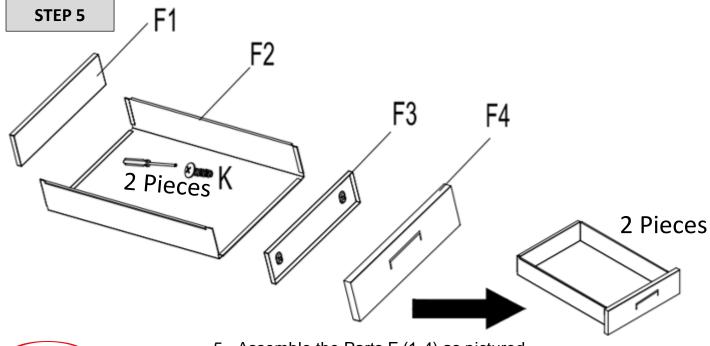

## STEP 2

4. Install the Drawer Rail E onto the inner sidewalls of C1 and C2 as shown in the pictures

get-Line

5. Assemble the Parts F (1-4) as pictured and install the Drawer Rails E on the sides of the drawers