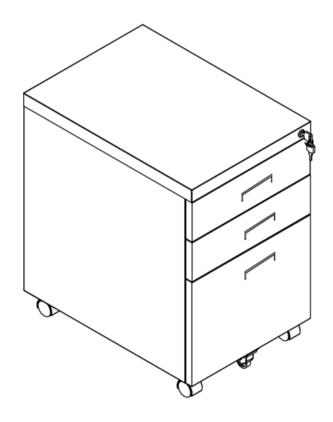

### Further products for your office

can be found on <a href="https://office-shopping.eu">https://office-shopping.eu</a>

Product-Code: Product-Dimension: 12224 (black), 12225 (anthracite), 12226 (white), 12227 (gray), 12228 (red), 12229 (green) Height: approx. 620 mm, Width: approx. 390 mm, Depth: approx. 520 mm