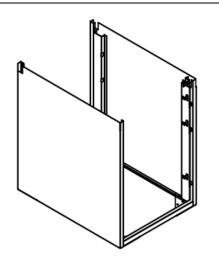

# Instruction

1. Connect the parts C1 and C2 with the Parts D
To do so use a total of 8 screws J