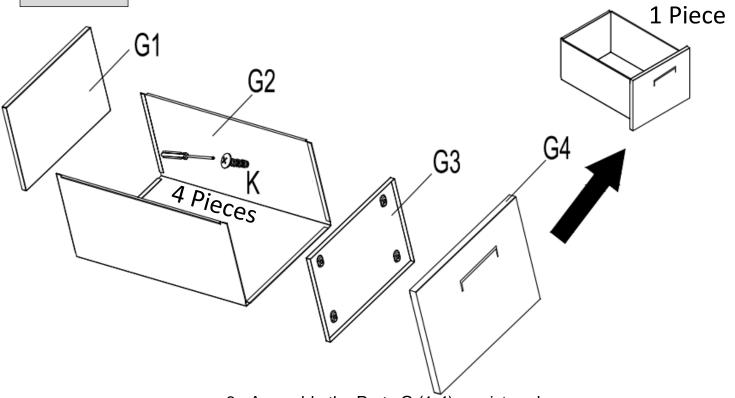

#### STEP 6

6. Assemble the Parts G (1-4) as pictured And install the Drawer Rails E on the sides of the drawer

7. Put the drawers F and G into the corpus by connecting the two opposing parts of the rails F