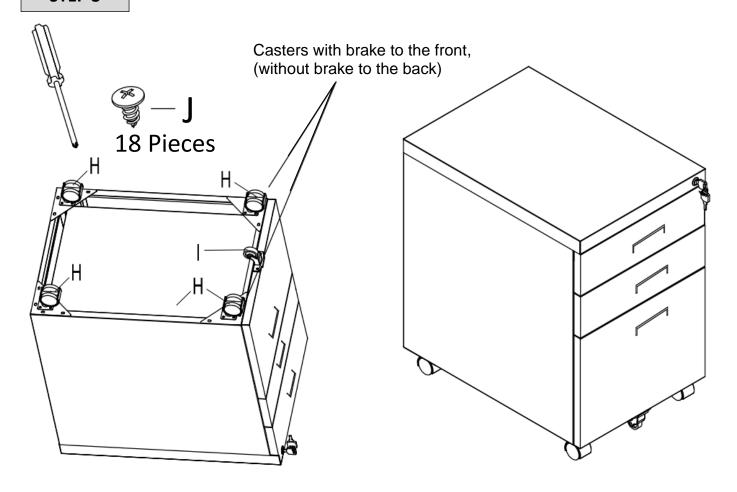

### STEP 8

8. Install the four casters H and the additional single-caster I on the container-bottom as pictured