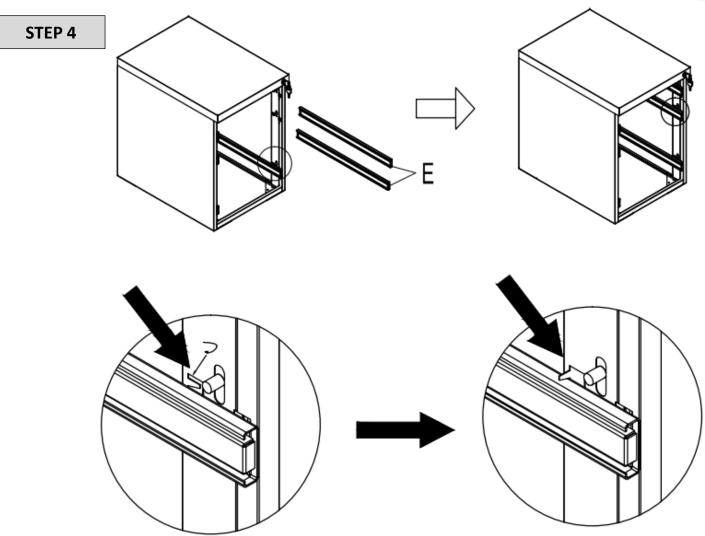

## STEP 2

4. Install the Drawer Rail E onto the inner sidewalls of C1 and C2 as shown in the pictures

get-Line

5. Assemble the Parts F (1-4) as pictured and install the Drawer Rails E on the sides of the drawers