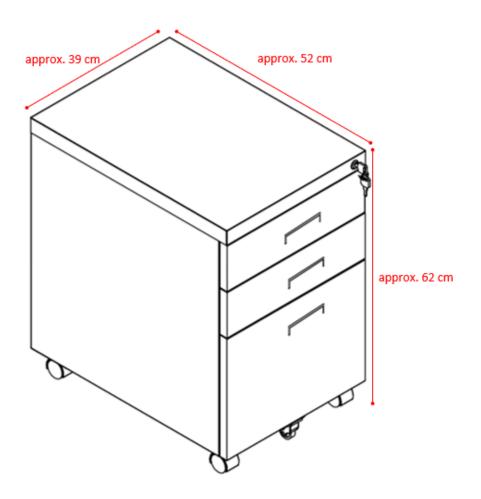

### Further products for your office

can be found on <a href="https://office-shopping.eu">https://office-shopping.eu</a>

Product-Code: Product-Dimension: 12224 (black), 12225 (anthracite), 12226 (white), 12227 (gray), 12228 (red), 12229 (green) Height: approx. 620 mm, Width: approx. 390 mm, Depth: approx. 520 mm