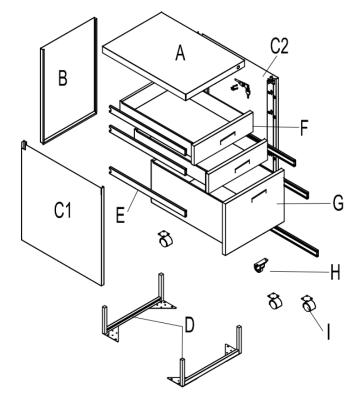

## Part-List:

| A  | Upper Cover               | 1x  |
|----|---------------------------|-----|
| В  | Rear Panel                | 1x  |
| C1 | Left Side Panel           | 1x  |
| C2 | Right Side Panel          | 1x  |
| D  | Lower Frame               | 2x  |
| E  | Drawer Rail               | 3x  |
| F  | Small Drawer              | 2x  |
| G  | Large Drawer              | 1x  |
| н  | Stabilizing Middle Caster | 1x  |
| ı  | Caster                    | 4x  |
| J  | Screw                     | 30x |
| К  | Screw K                   | 8x  |
| L  | Washer O_L                | 8x  |