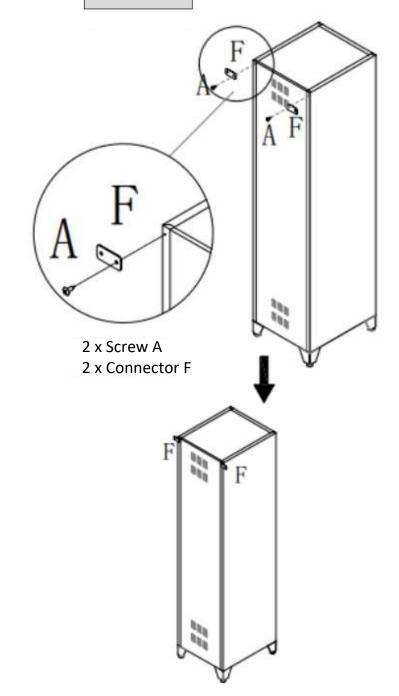

## Part-List:

| 1 | Left Side Panel    |        | 1x  |
|---|--------------------|--------|-----|
| 2 | Right Side Panel   |        | 1x  |
| 3 | Rear Panel         |        | 1x  |
| 4 | Upper Cover        |        | 1x  |
| 5 | Bottom             |        | 1x  |
| 6 | Feet               |        | 4x  |
| 7 | Intermediate Floor |        | 3x  |
| 8 | Front Panel        |        | 1x  |
| A | Screw M5x10        | ₽      | 29x |
| В | Screw M5x10        | Þ      | 2x  |
| С | Nut M5             | •      | 2x  |
| D | Clip               | Ť      | 12x |
| E | Handle             | والتري | 1x  |
| F | Connector          | Ø      | 2x  |