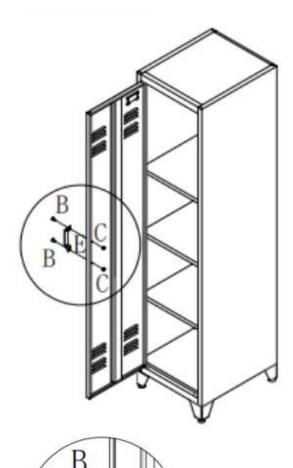

## Part-List:

| 1 | Left Side Panel    |        | 1x  |
|---|--------------------|--------|-----|
| 2 | Right Side Panel   |        | 1x  |
| 3 | Rear Panel         |        | 1x  |
| 4 | Upper Cover        |        | 1x  |
| 5 | Bottom             |        | 1x  |
| 6 | Feet               |        | 4x  |
| 7 | Intermediate Floor |        | 3x  |
| 8 | Front Panel        |        | 1x  |
| A | Screw M5x10        | ₽      | 29x |
| В | Screw M5x10        | Þ      | 2x  |
| С | Nut M5             | •      | 2x  |
| D | Clip               | Ť      | 12x |
| E | Handle             | والتري | 1x  |
| F | Connector          | Ø      | 2x  |

2 x Screw B 2 x Nut C 1 x Handle