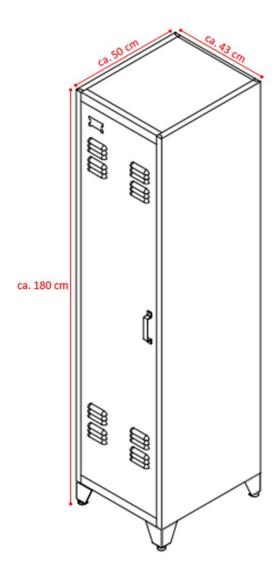

## STEEL CABINET PETROW

Article-No.: 12238, 12239, 12240

- INSTALLATION MANUAL -