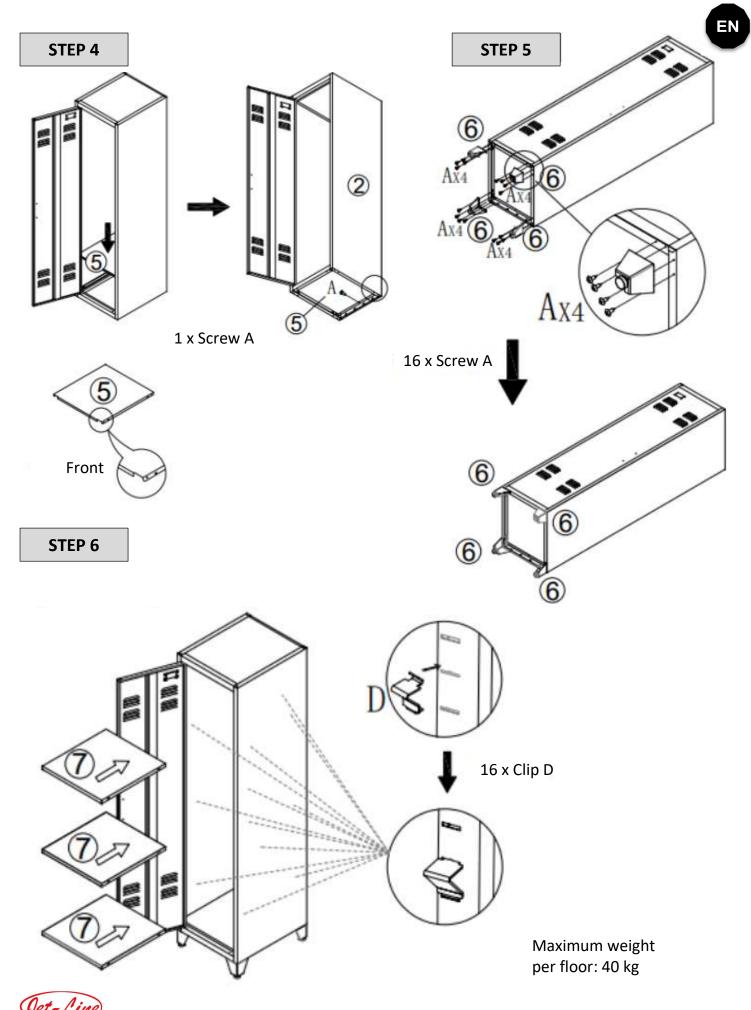

## Part-List:

| 1 | Left Side Panel    |        | 1x  |
|---|--------------------|--------|-----|
| 2 | Right Side Panel   |        | 1x  |
| 3 | Rear Panel         |        | 1x  |
| 4 | Upper Cover        |        | 1x  |
| 5 | Bottom             |        | 1x  |
| 6 | Feet               |        | 4x  |
| 7 | Intermediate Floor |        | 3x  |
| 8 | Front Panel        |        | 1x  |
| A | Screw M5x10        | ₽      | 29x |
| В | Screw M5x10        | Þ      | 2x  |
| С | Nut M5             | •      | 2x  |
| D | Clip               | Ť      | 12x |
| E | Handle             | والتري | 1x  |
| F | Connector          | Ø      | 2x  |