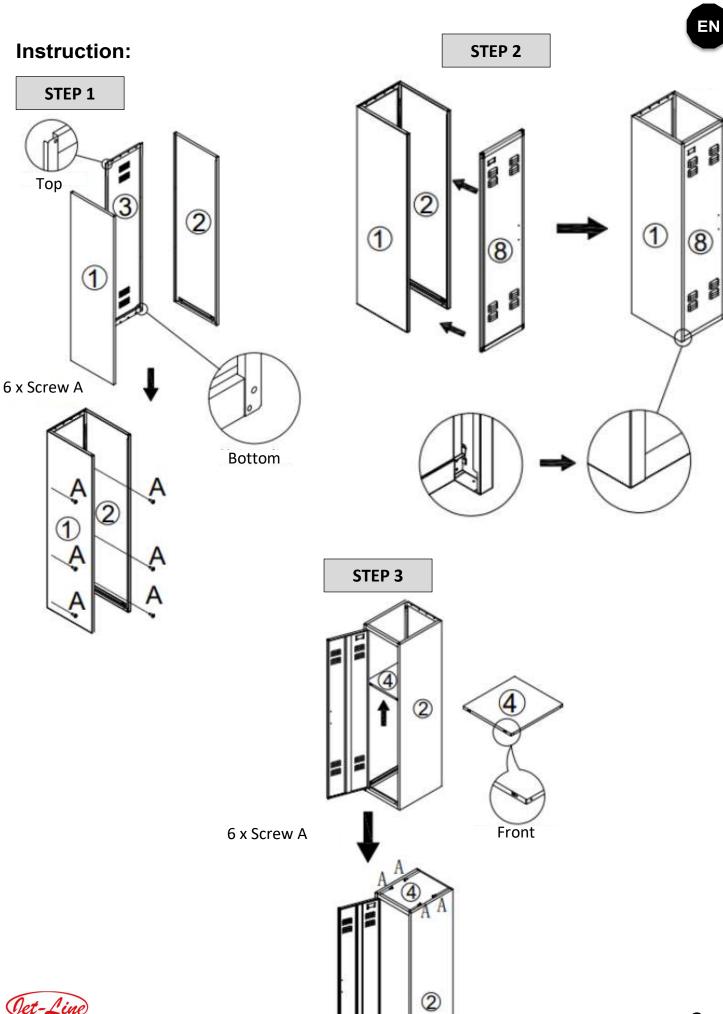

## Part-List:

| 1 | Left Side Panel    |        | 1x  |
|---|--------------------|--------|-----|
| 2 | Right Side Panel   |        | 1x  |
| 3 | Rear Panel         |        | 1x  |
| 4 | Upper Cover        |        | 1x  |
| 5 | Bottom             |        | 1x  |
| 6 | Feet               |        | 4x  |
| 7 | Intermediate Floor |        | 3x  |
| 8 | Front Panel        |        | 1x  |
| A | Screw M5x10        | ₽      | 29x |
| В | Screw M5x10        | Þ      | 2x  |
| С | Nut M5             | •      | 2x  |
| D | Clip               | Ť      | 12x |
| E | Handle             | والتري | 1x  |
| F | Connector          | Ø      | 2x  |