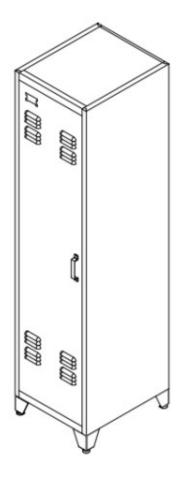

## STEEL CABINET PETROW

Article-No.: 12238, 12239, 12240

- INSTALLATION MANUAL -